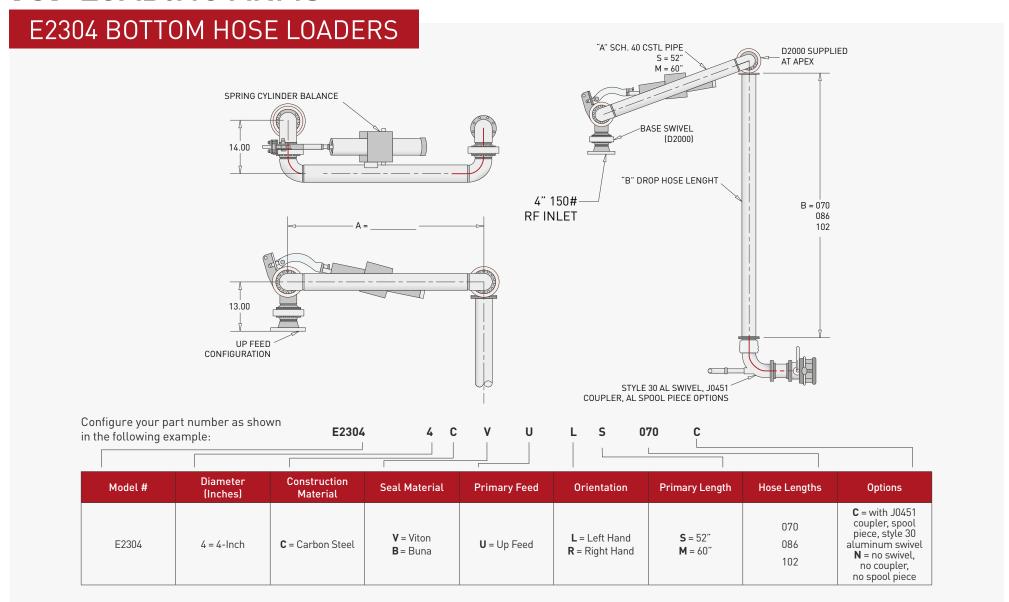

#### E2304 BOTTOM HOSE LOADERS

**The E2304 Bottom Hose Loading Arm** is designed specifically for bottom filling of multiple-compartment tank trucks.