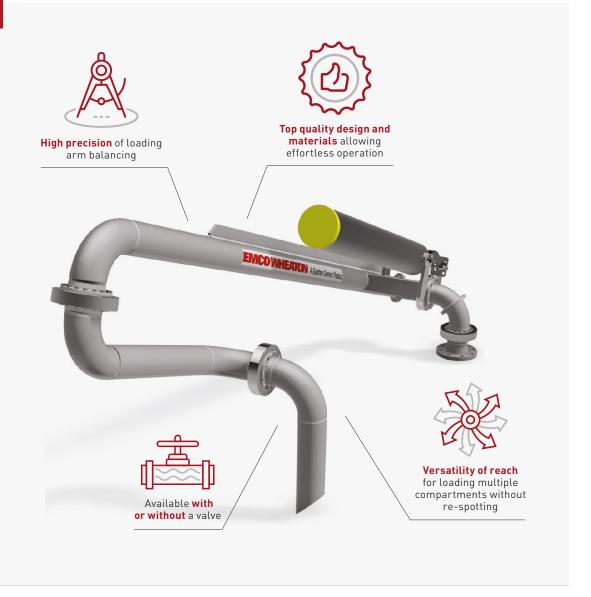

#### E2112 VARIABLE REACH LOADER

Also known as a Pantograph and Scissor arm, this **Variable Reach Top Loader** is dedicated for petroleum, chemical, and mineral oil applications. It's a specialized solution for top loading of road or rail tankers where the manhole cannot be accurately positioned. We recommend our Variable Reach Loader for **medium-range** applications of less than 11 ft.

#### E2112 VARIABLE REACH LOADER

remote option