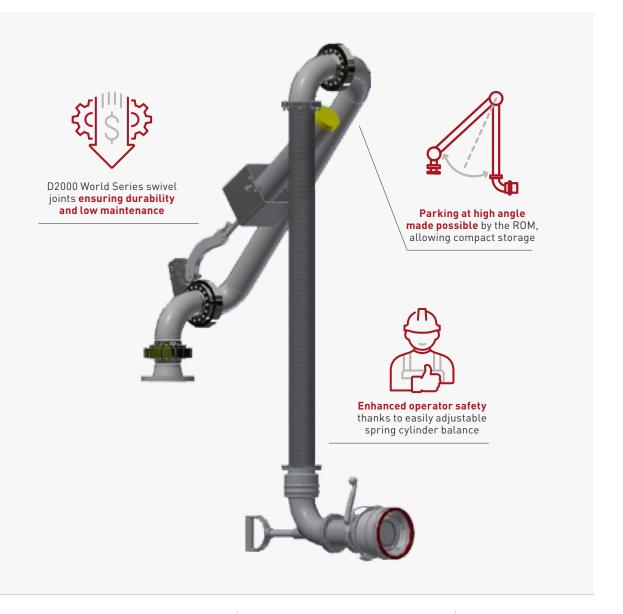

#### E2110 FIXED REACH LOADER

The Fixed Reach Loader is specifically designed for top loading of single-compartment road or rail tankers where the manhole can be accurately positioned. The arm requires accurate spotting of rail car or tank truck. It is perfect for petroleum and chemical applications.

#### E2110 FIXED REACH LOADER