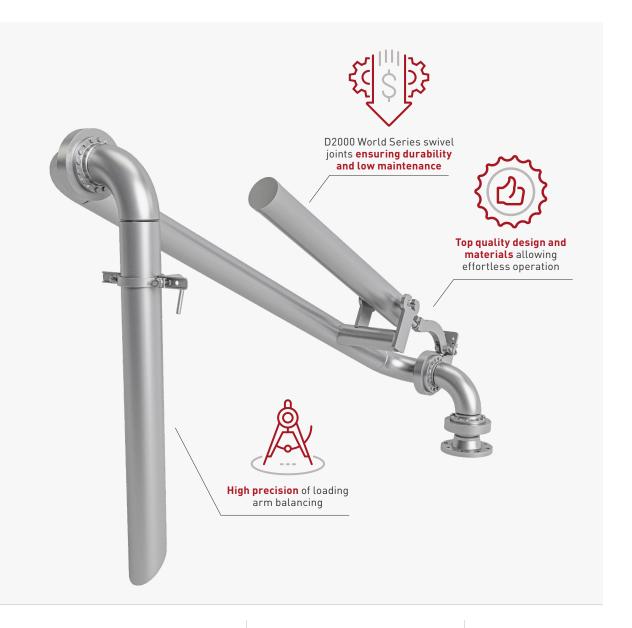

#### E2110 FIXED REACH LOADER

The Fixed Reach Loader is specifically designed for top loading of single-compartment road or rail tankers where the manhole can be accurately positioned. The arm requires accurate spotting of rail car or tank truck. It is perfect for petroleum and chemical applications.

#### E2110 FIXED REACH LOADER