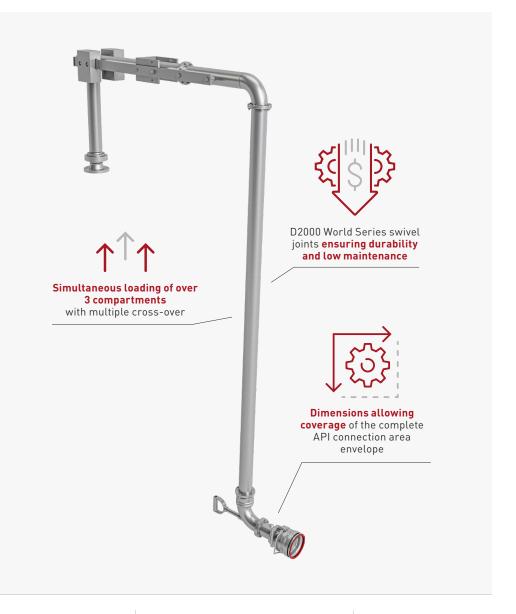

# E2573 BOTTOM HOSE LOADING ARM WITH COUNTERWEIGHT BALANCE

The Bottom Hose Loading arm with counterweight balance enables efficient bottom loading and unloading of tank trucks. It is recommended for use with gasoline or diesel products. You can order special materials with this design.

#### E2313 A-FRAME LOADERS

The A-Frame Bottom Loader can service both sides of the platform and be used for adjacent arm crossover. The secondary arm is available as a rigid pipe or hose. We recommend this frame loader for tank truck bottom loading, particularly in a short range. You can use it for gasoline or diesel products.