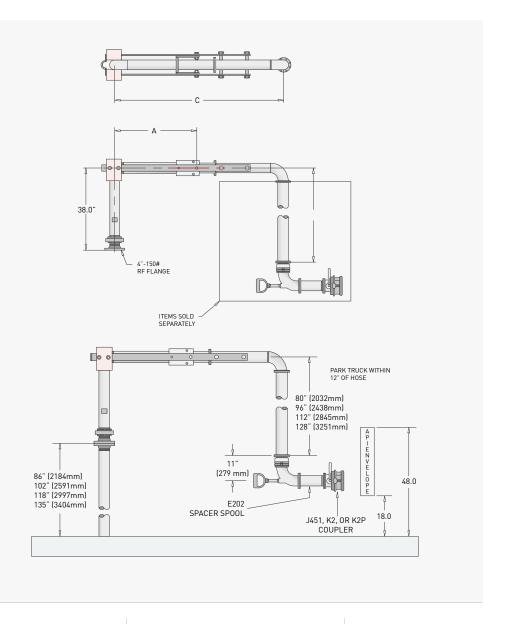

# E2573 BOTTOM HOSE LOADING ARM WITH COUNTERWEIGHT BALANCE

The Bottom Hose Loading arm with counterweight balance enables efficient bottom loading and unloading of tank trucks. It is recommended for use with gasoline or diesel products. You can order special materials with this design.

# E2573 BOTTOM HOSE LOADING ARM WITH COUNTERWEIGHT BALANCE

| Part#     | Dimensions |         | Counterweights |
|-----------|------------|---------|----------------|
| E2573-837 | C = 78"    | A = 38" | 2 Weights      |
| E2573-838 | C = 90"    | A = 45" | 2 Weights      |
| E2573-839 | C = 114"   | A = 57" | 2 Weights      |
| E2573-856 | C = 102"   | A = 45" | 2 Weights      |
| E2573-841 | C = 78"    | A = 38" | 4 Weights      |
| E2573-842 | C = 90"    | A = 45" | 4 Weights      |
| E2573-843 | C = 114"   | A = 57" | 4 Weights      |
| E2573-840 | C = 102"   | A = 45" | 4 Weights      |

#### NOTES:

If Hose Dim  $\leftarrow$  105" then 2 weights

If Hose Dim  $\rightarrow$  105" then 4 weights

Hose Dim = Center of apex elbow to bottom TTMA flange