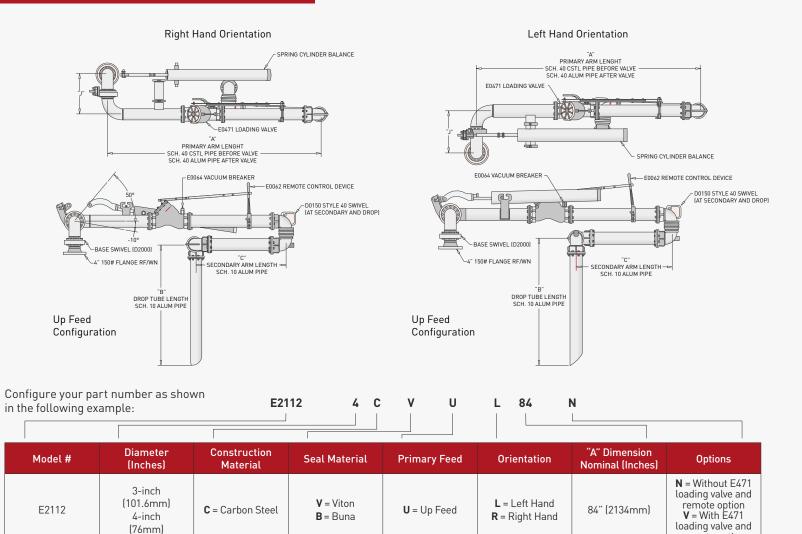

#### E2112 VARIABLE REACH LOADER

Also known as a Pantograph and Scissor arm, this **Variable Reach Top Loader** is dedicated for petroleum, chemical, and mineral oil applications. It's a specialized solution for top loading of road or rail tankers where the manhole cannot be accurately positioned. We recommend our Variable Reach Loader for **medium-range** applications of less than 11 ft.

#### E2112 VARIABLE REACH LOADER

remote option