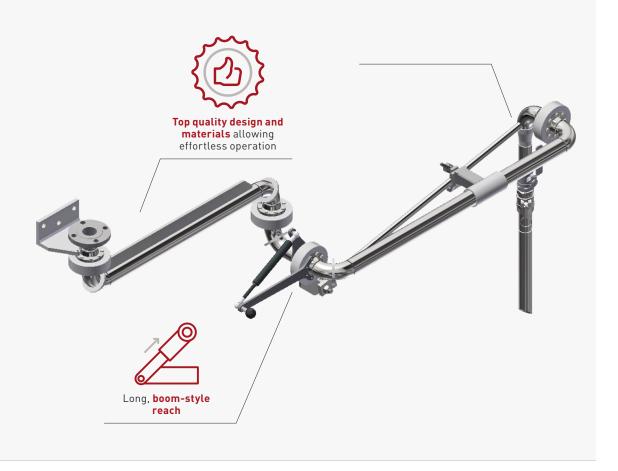

#### E2112 VARIABLE REACH LOADER

Also known as a Pantograph and Scissor arm, this **Variable Reach Top Loader** is dedicated for petroleum, chemical, and mineral oil applications. It's a specialized solution for top loading of road or rail tankers where the manhole cannot be accurately positioned. We recommend our Variable Reach Loader for **medium-range** applications of less than 11 ft.

#### E2112 VARIABLE REACH LOADER

remote option