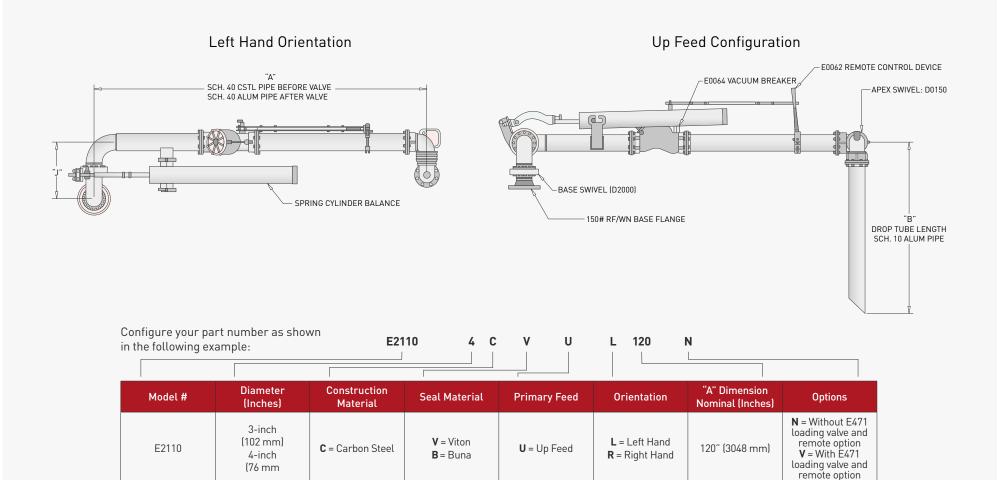

#### E2110 FIXED REACH LOADER

The Fixed Reach Loader is specifically designed for top loading of single-compartment road or rail tankers where the manhole can be accurately positioned. The arm requires accurate spotting of rail car or tank truck. It is perfect for petroleum and chemical applications.

#### E2110 FIXED REACH LOADER