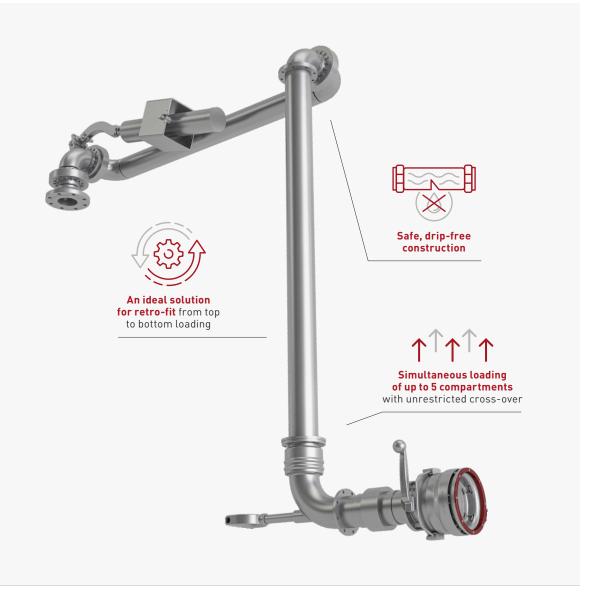

#### E2304 BOTTOM HOSE LOADERS

**The E2304 Bottom Hose Loading Arm** is designed specifically for bottom filling of multiple-compartment tank trucks.

#### E2313 A-FRAME LOADERS

The A-Frame Bottom Loader can service both sides of the platform and be used for adjacent arm crossover. The secondary arm is available as a rigid pipe or hose. We recommend this frame loader for tank truck bottom loading, particularly in a short range. You can use it for gasoline or diesel products.