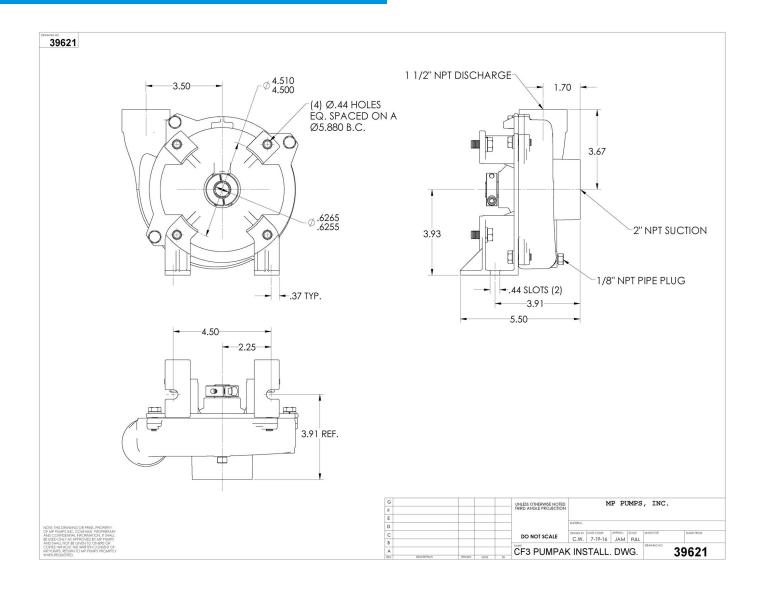

#### **SPECIFICATIONS:**

Suction And Discharge 2" x 1-1/2" NPT

Materials Of Construction 316 stainless steel

Flow 160 GPM Head Feet 98 TDH

Impeller 5.25" enclosed, cast 316 SS

Drive Options Close coupled 56C, Close coupled 145TC,

Close coupled 184C, Pedestal, PumPAK®

(without motor)

Seal Special seal material combinations

available (consult factory), Standard

carbon / ceramic / Viton