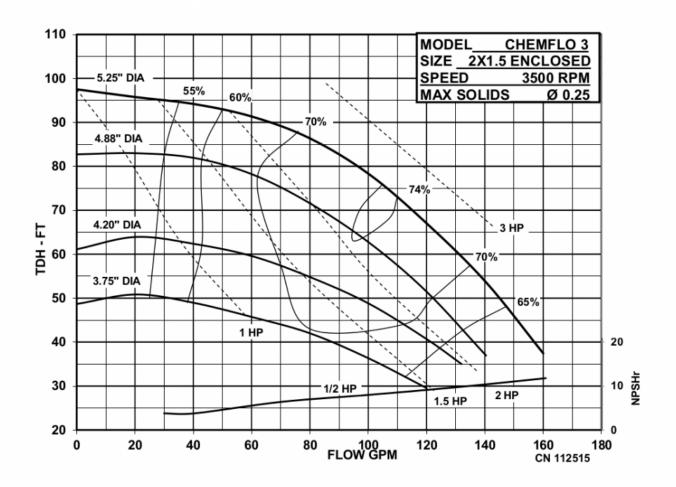

#### **SPECIFICATIONS:**

Suction And Discharge 2" x 1-1/2" NPT

Materials Of Construction 316 stainless steel

Flow 160 GPM Head Feet 98 TDH

Impeller 5.25" enclosed, cast 316 SS

Drive Options Close coupled 56C, Close coupled 145TC,