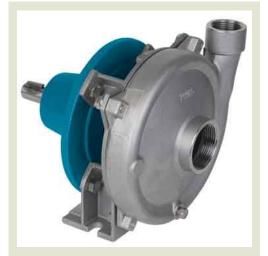

# 2" x 1-1/2" End Suction Centrifugal Pump with

# **Enclosed Impeller**

MP Pumps has re-designed the Chemflo® 3 housing allowing for the acceptance of both a semi-open and enclosed impeller. The enclosed impeller improves pump efficiency over the semi-open impeller making it an ideal option when pumping fluids without large solids. Maximum solids should not exceed .25 diameter.

All wetted components are 316 investment cast stainless steel providing superior corrosion resistance when pumping chemical compounds. The Chemflo® 3 is adaptable for close coupling to both 56C 145TC and 184C NEMA frame electric motors. Pedestal (Bare Shaft) mounting is available for long-coupling. The Chemflo® 3 is also available with the MP Hy-Speed hydraulic motor.