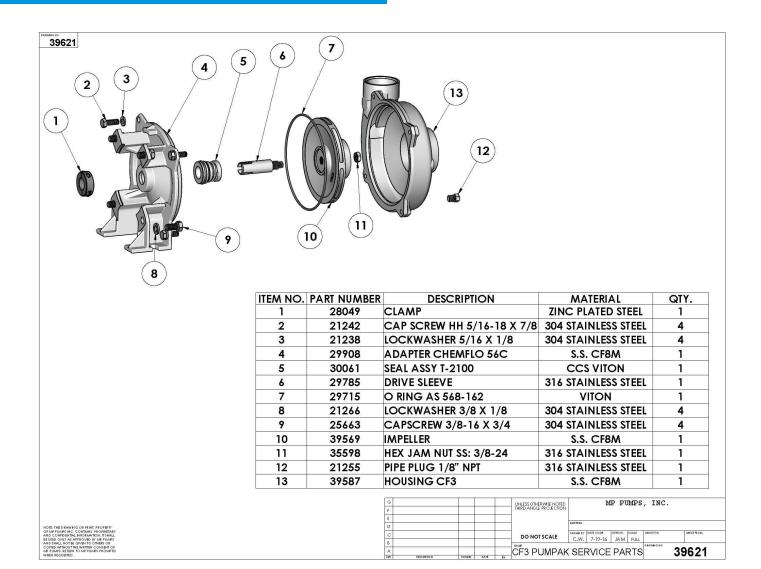

All wetted components are 316 investment cast stainless steel providing superior corrosion resistance when pumping chemical compounds. The Chemflo® 3 is adaptable for close coupling to both 56C 145TC and 184C NEMA frame electric motors. Pedestal (Bare Shaft) mounting is available for long-coupling. The Chemflo® 3 is also available with the MP Hy-Speed hydraulic motor.

#### **SPECIFICATIONS:**

Suction And Discharge 2" x 1-1/2" NPT

Materials Of Construction 316 stainless steel

Flow 160 GPM Head Feet 98 TDH

Impeller 5.25" enclosed, cast 316 SS

Drive Options Close coupled 56C, Close coupled 145TC,

Close coupled 184C, Pedestal, PumPAK®

(without motor)

Seal Special seal material combinations

available (consult factory), Standard

carbon / ceramic / Viton