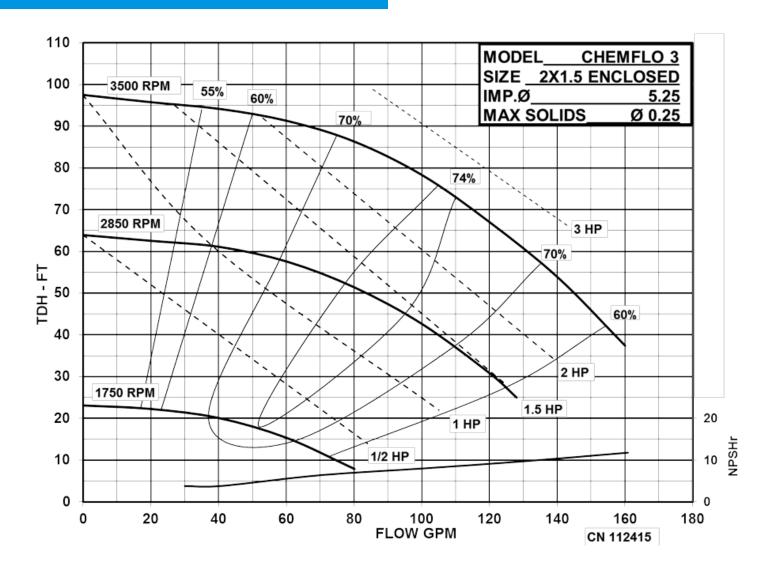

#### **SPECIFICATIONS:**

Suction And Discharge 2" x 1-1/2" NPT

Materials Of Construction 316 stainless steel

Flow 160 GPM Head Feet 98 TDH

Impeller 5.25" enclosed, cast 316 SS

Drive Options Close coupled 56C, Close coupled 145TC,