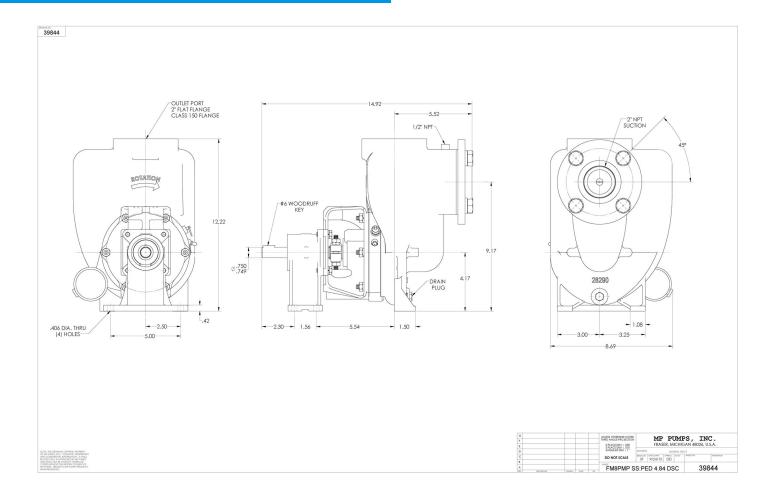

### SPECIFICATIONS:

Flow Up to 170GPM Head Feet up to 130TDH

Impeller 4.88 Max Diameter Semi open impeller

Drive Options Close coupled to 145TC, Close Coupled to

184C, Close Coupled to 56C, Engine Mount, Hydraulic Drive, Pedestal Mount,

PumPAK® (without motor)

Seal Type 31 Silicon Carbide/ Silicon Carbide

Discharge 2" ANSI 4-bolt flange connection, Part

number for Optional Discharge Flange Kit:

36607

Suction 2" NPT 150# Class Flat Flange