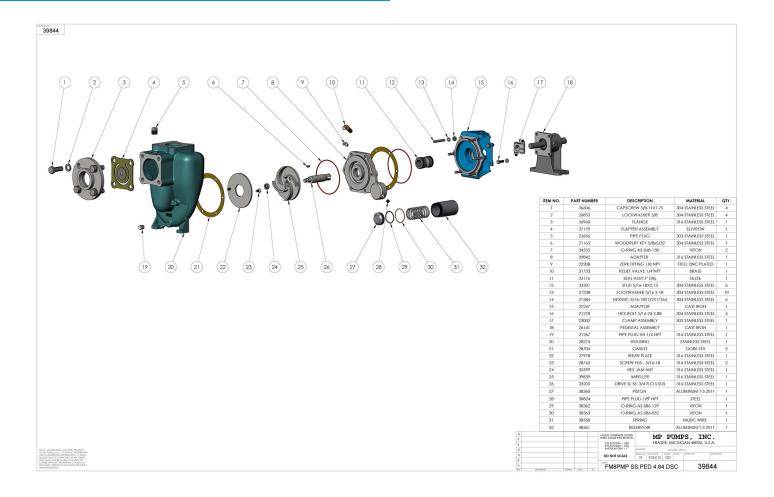

### SPECIFICATIONS:

Flow Up to 170GPM Head Feet up to 130TDH

Impeller 4.88 Max Diameter Semi open impeller

Drive Options Close coupled to 145TC, Close Coupled to

184C, Close Coupled to 56C, Engine Mount, Hydraulic Drive, Pedestal Mount,

PumPAK® (without motor)

Seal Type 31 Silicon Carbide/ Silicon Carbide

Discharge 2" ANSI 4-bolt flange connection, Part

number for Optional Discharge Flange Kit:

36607

Suction 2" NPT 150# Class Flat Flange