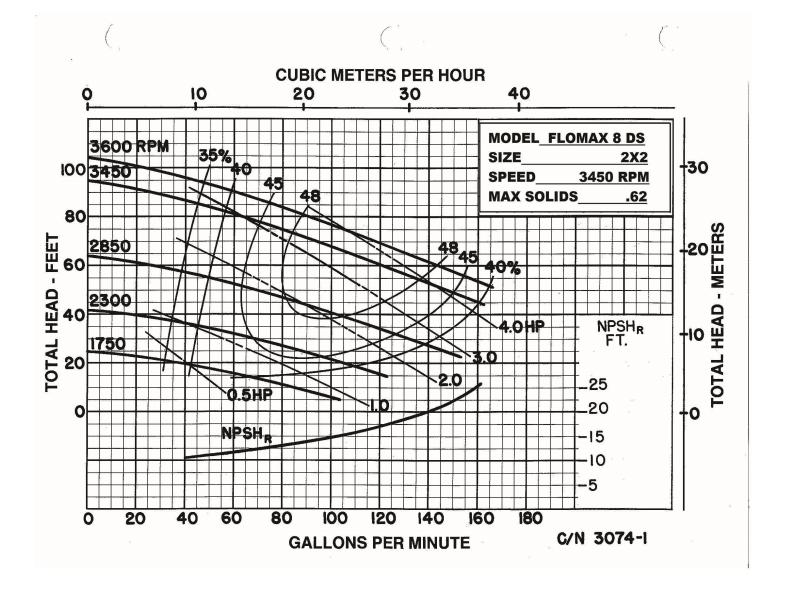

### SPECIFICATIONS:

Flow Up to 170GPM Head Feet up to 130TDH

Impeller 4.88 Max Diameter Semi open impeller

Drive Options Close coupled to 145TC, Close Coupled to

184C, Close Coupled to 56C, Engine Mount, Hydraulic Drive, Pedestal Mount,

PumPAK® (without motor)

Seal Type 31 Silicon Carbide/ Silicon Carbide

Discharge 2" ANSI 4-bolt flange connection, Part

number for Optional Discharge Flange Kit:

36607

Suction 2" NPT 150# Class Flat Flange