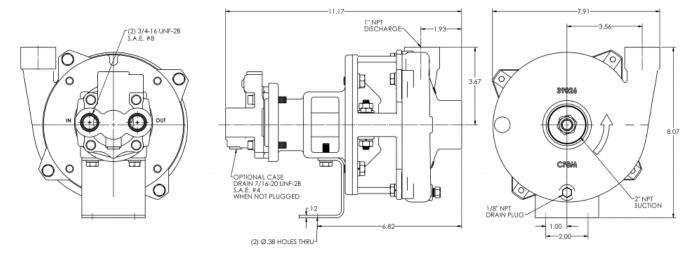

1-1/2" x 1" End Suction Centrifugal Pump

Made with high quality investment cast 316 stainless steel components, the ChemFlo® series of pumps are designed to be applied in a wide range of pumping applications where stainless steel is required.

### SPECIFICATIONS:

Suction And Discharge 1-1/2" x 1" NPT

Materials Of Construction 316 stainless steel, CFB (nickel aluminum

bronze)

Flow Up to 150 GPM

Head Feet Up to 300'

Impeller 5.25" semi-open, cast 316 stainless steel

Drive Options Hydraulic motor .22 cu. in, Hydraulic motor

.37 cu. in.

Seal Special seal material combinations

available (consult factory), Standard

carbon / ceramic / Viton

Hydraulic System Pressure Up to 2600 PSI

Options Hydraulic motors with flow control

Psi Up to 130

Hydraulic Fluid Flow Up to 10 GPM

Hydraulic Motor Gerotor, Bi-Rotational, Optional case drain

CF2 .37 DISP MOTOR