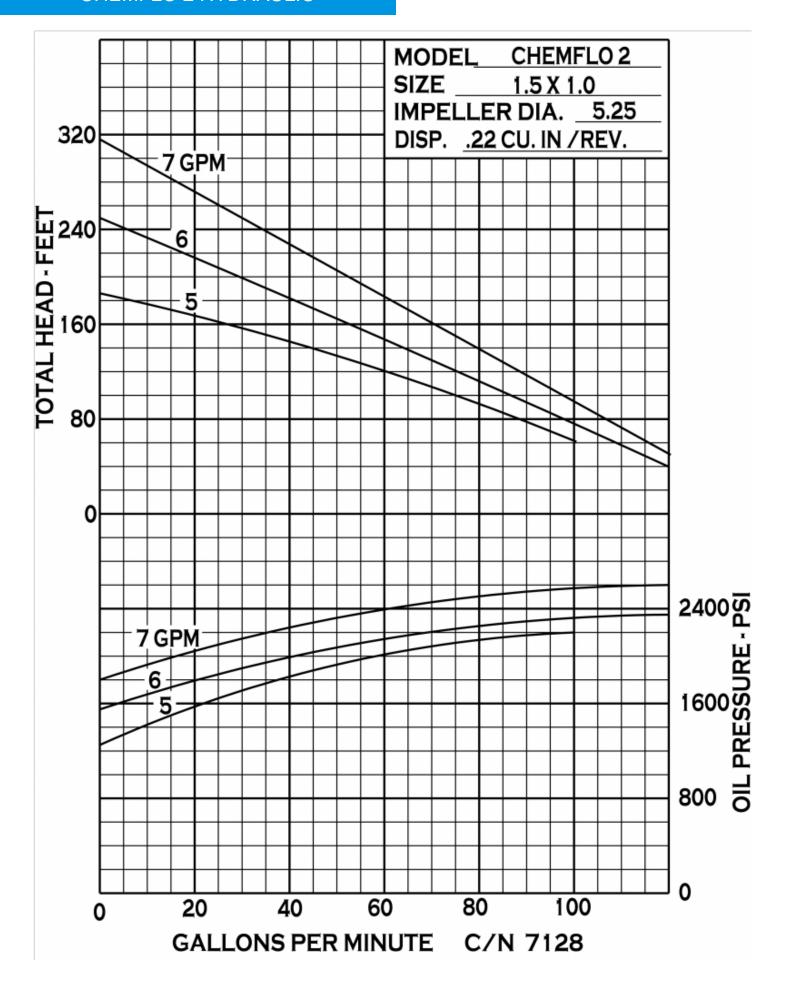

ChemFlo® 2 hydraulic pumps are offered with .22 or .37 cubic inch displacement SAE port fitting gerotor type motors for hydraulic flows up to 10 GPM and a maximum pressure of 2600 PSI. An optional case drain allows the motor to be used in series with other hydraulic devises. Some hydraulic motors are bi-rotational.

ChemFlo® 2 hydraulic pumps are offered with .22 or .37 cubic inch displacement gerotor motors for hydraulic flows up to 10 GPM and a maximum pressure of 2600 PSI.

Further expanding the versatility of the ChemFlo® series is the CFB 2 pump, a ChemFlo® 2 in NiBrAl material. All wetted parts are produced in CA 958 nickel aluminum bronze including the drive sleeve to maximize corrosion protection in seawater applications.

### SPECIFICATIONS:

Suction And Discharge 1-1/2" x 1" NPT

Materials Of Construction 316 stainless steel, CFB (nickel aluminum

bronze)

Flow Up to 150 GPM

Head Feet Up to 300'

Impeller 5.25" semi-open, cast 316 stainless steel

Drive Options Hydraulic motor .22 cu. in, Hydraulic motor

.37 cu. in.

Seal Special seal material combinations

available (consult factory), Standard

carbon / ceramic / Viton

Hydraulic System Pressure Up to 2600 PSI

Options Hydraulic motors with flow control

Psi Up to 130

Hydraulic Fluid Flow Up to 10 GPM

Hydraulic Motor Gerotor, Bi-Rotational, Optional case drain

CF2 .37 DISP MOTOR