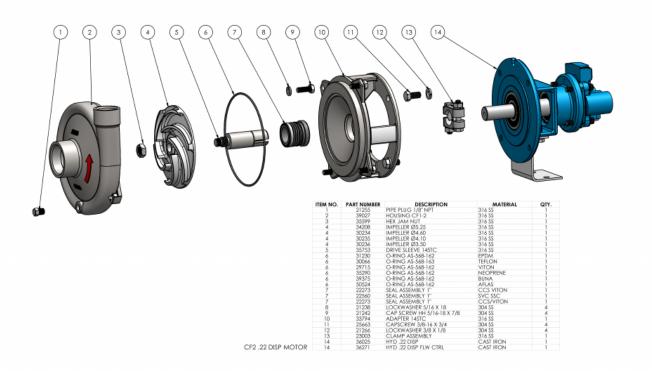

The ChemFlo® 2 hydraulic pumps utilize a semi-open impeller design to allow for passage of larger solid sizes than similar sized enclosed impellers. Several mechanical seal options are available in addition to the standard type 2100 carbon / ceramic / Viton mechanical seal.

ChemFlo® 2 hydraulic pumps are offered with .22 or .37 cubic inch displacement SAE port fitting gerotor type motors for hydraulic flows up to 10 GPM and a maximum pressure of 2600 PSI. An optional case drain allows the motor to be used in series with other hydraulic devises. Some hydraulic motors are bi-rotational.

ChemFlo® 2 hydraulic pumps are offered with .22 or .37 cubic inch displacement gerotor motors for hydraulic flows up to 10 GPM and a maximum pressure of 2600 PSI.

Further expanding the versatility of the ChemFlo® series is the CFB 2 pump, a ChemFlo® 2 in NiBrAl material. All wetted parts are produced in CA 958 nickel aluminum bronze including the drive sleeve to maximize corrosion protection in seawater applications.

Drive Options Hydraulic motor .22 cu. in, Hydraulic motor

.37 cu. in.

Seal Special seal material combinations

available (consult factory), Standard

carbon / ceramic / Viton

Hydraulic System Pressure Up to 2600 PSI