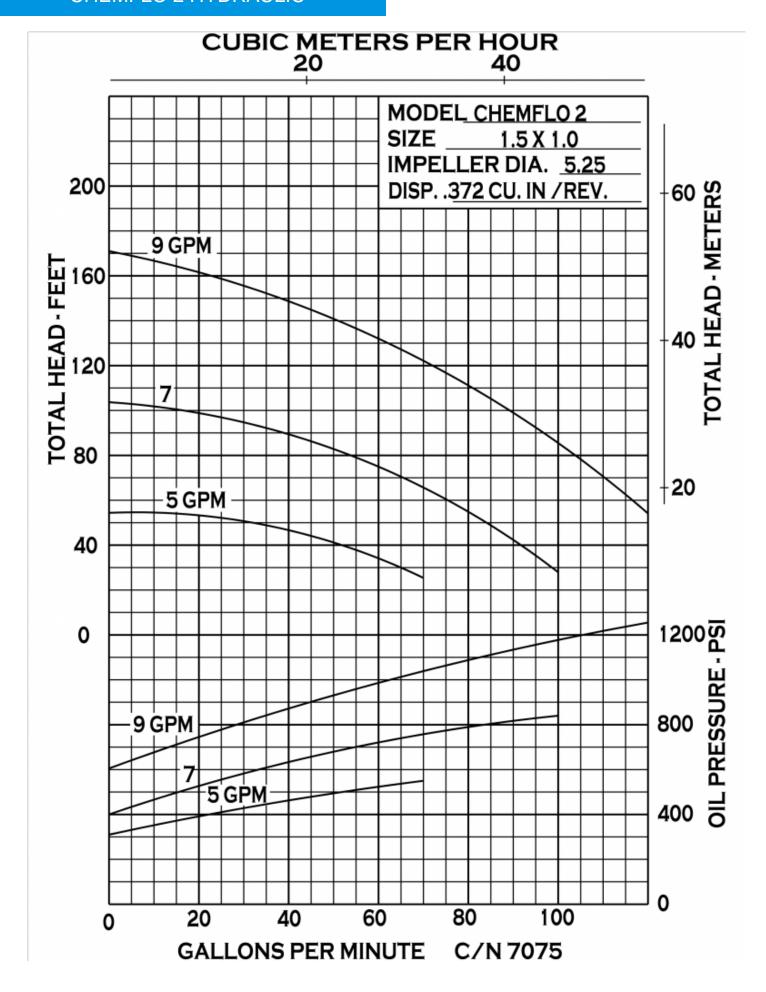

ChemFlo® 2 hydraulic pumps are offered with .22 or .37 cubic inch displacement SAE port fitting gerotor type motors for hydraulic flows up to 10 GPM and a maximum pressure of 2600 PSI. An optional case drain allows the motor to be used in series with other hydraulic devises. Some hydraulic motors are bi-rotational.

ChemFlo® 2 hydraulic pumps are offered with .22 or .37 cubic inch displacement gerotor motors for hydraulic flows up to 10 GPM and a maximum pressure of 2600 PSI.

Further expanding the versatility of the ChemFlo® series is the CFB 2 pump, a ChemFlo® 2 in NiBrAl material. All wetted parts are produced in CA 958 nickel aluminum bronze including the drive sleeve to maximize corrosion protection in seawater applications.

### SPECIFICATIONS:

Suction And Discharge 1-1/2" x 1" NPT

Materials Of Construction 316 stainless steel, CFB (nickel aluminum

bronze)

Flow Up to 150 GPM

Head Feet Up to 300'

Impeller 5.25" semi-open, cast 316 stainless steel

Drive Options Hydraulic motor .22 cu. in, Hydraulic motor

.37 cu. in.

Seal Special seal material combinations

available (consult factory), Standard

carbon / ceramic / Viton

Hydraulic System Pressure Up to 2600 PSI

Options Hydraulic motors with flow control

Psi Up to 130

Hydraulic Fluid Flow Up to 10 GPM

Hydraulic Motor Gerotor, Bi-Rotational, Optional case drain

CF2 .37 DISP MOTOR