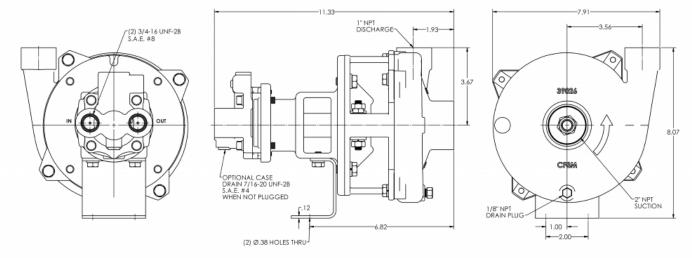

1-1/2" x 1" End Suction Centrifugal Pump

Made with high quality investment cast 316 stainless steel components, the ChemFlo® series of pumps are designed to be applied in a wide range of pumping applications where stainless steel is required.

### SPECIFICATIONS:

Suction And Discharge 1-1/2" x 1" NPT

Materials Of Construction 316 stainless steel, CFB (nickel aluminum

bronze)

Flow Up to 150 GPM

Head Feet Up to 300'

Impeller 5.25" semi-open, cast 316 stainless steel

Drive Options Hydraulic motor .22 cu. in, Hydraulic motor

.37 cu. in.

Seal Special seal material combinations

available (consult factory), Standard

carbon / ceramic / Viton

Hydraulic System Pressure Up to 2600 PSI

Options Hydraulic motors with flow control

Psi Up to 130

Hydraulic Fluid Flow Up to 10 GPM

Hydraulic Motor Gerotor, Bi-Rotational, Optional case drain

CF2 .37 DISP MOTOR