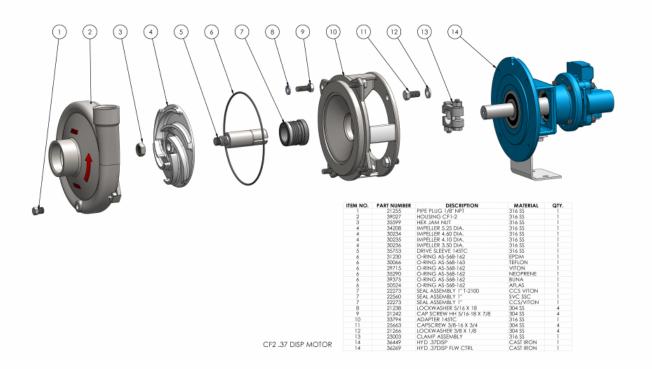

The ChemFlo® 2 hydraulic pumps utilize a semi-open impeller design to allow for passage of larger solid sizes than similar sized enclosed impellers. Several mechanical seal options are available in addition to the standard type 2100 carbon / ceramic / Viton mechanical seal.

Drive Options Hydraulic motor .22 cu. in, Hydraulic motor

.37 cu. in.

Seal Special seal material combinations

available (consult factory), Standard

carbon / ceramic / Viton

Hydraulic System Pressure Up to 2600 PSI

Options Hydraulic motors with flow control

Psi Up to 130

Hydraulic Fluid Flow Up to 10 GPM

Hydraulic Motor Gerotor, Bi-Rotational, Optional case drain

CF2 .37 DISP MOTOR