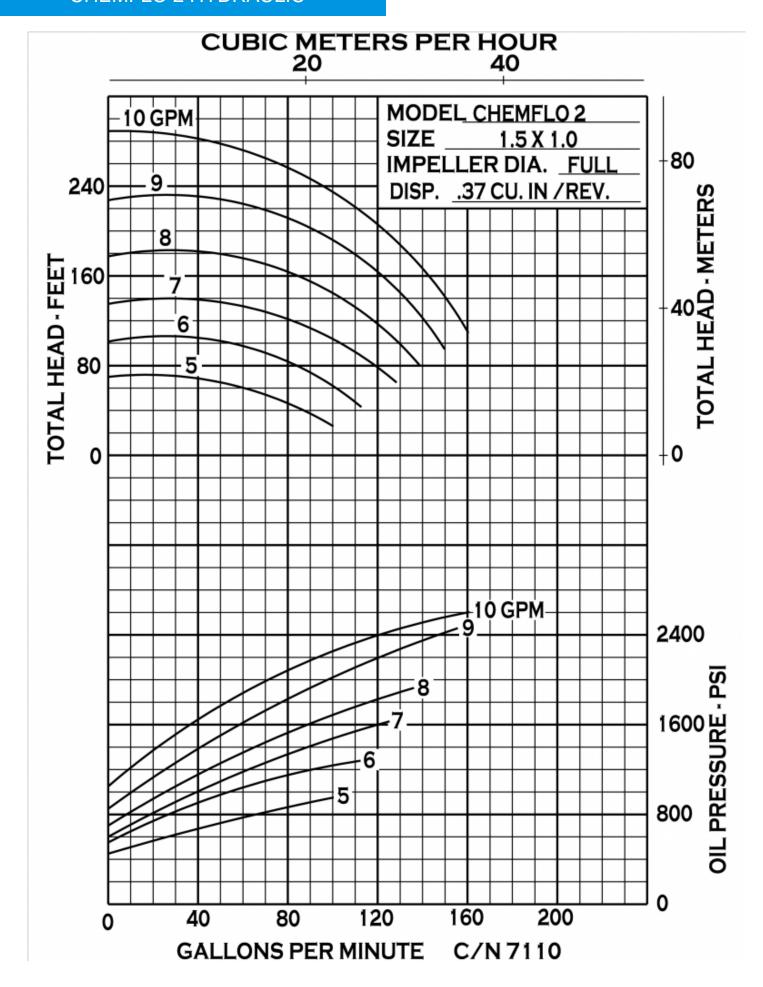

ChemFlo® 2 hydraulic pumps are offered with .22 or .37 cubic inch displacement SAE port fitting gerotor type motors for hydraulic flows up to 10 GPM and a maximum pressure of 2600 PSI. An optional case drain allows the motor to be used in series with other hydraulic devises. Some hydraulic motors are bi-rotational.

ChemFlo® 2 hydraulic pumps are offered with .22 or .37 cubic inch displacement gerotor motors for hydraulic flows up to 10 GPM and a maximum pressure of 2600 PSI.

Further expanding the versatility of the ChemFlo® series is the CFB 2 pump, a ChemFlo® 2 in NiBrAl material. All wetted parts are produced in CA 958 nickel aluminum bronze including the drive sleeve to maximize corrosion protection in seawater applications.

### SPECIFICATIONS:

Suction And Discharge 1-1/2" x 1" NPT

Materials Of Construction 316 stainless steel, CFB (nickel aluminum

bronze)

Flow Up to 150 GPM

Head Feet Up to 300'

Impeller 5.25" semi-open, cast 316 stainless steel

Drive Options Hydraulic motor .22 cu. in, Hydraulic motor

.37 cu. in.

Seal Special seal material combinations

available (consult factory), Standard

carbon / ceramic / Viton

Hydraulic System Pressure Up to 2600 PSI

Options Hydraulic motors with flow control

Psi Up to 130

Hydraulic Fluid Flow Up to 10 GPM

Hydraulic Motor Gerotor, Bi-Rotational, Optional case drain

CF2 .37 DISP MOTOR