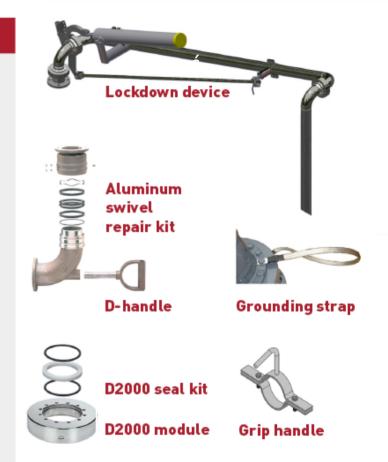

#### Accessories:

- Load valve remote
- Lockdown device
- Spacer spools
- Vacuum breakers
- Position stops
- Grounding straps
- Sight glass
- Grip handle/ bucket hook

#### **Replacement Parts & Repair Kits:**

- D2000 seal kits
- Load valve kits
- Aluminum swivel kits
- D2000 module refurbishment
- Hardware & gasket kits (TTMA, 150#, 300#)
- Legacy swivel kits
- API coupler kits
- D2000 modules