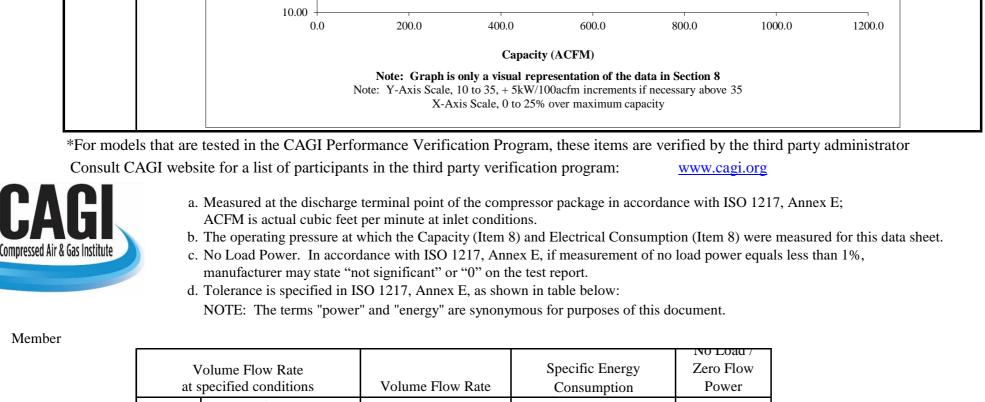

## **Rotary Compressor: Variable Frequency Drive**

| 1  | Manufacturer: Gardner Denver                                                                                                                                                                                                                                                                                                                                                                                                                                                                                                                                                                                                                                                                                                                                                                                                                                                                                                                                                                                                                                                                                                                                                                                                                                                                                                                                                                                                                                                                                                                                                                                                                                                                                                                                                                                                                                                                                                                                                                                                                                                                                                  |                                | I                                            |                   |  |
|----|-------------------------------------------------------------------------------------------------------------------------------------------------------------------------------------------------------------------------------------------------------------------------------------------------------------------------------------------------------------------------------------------------------------------------------------------------------------------------------------------------------------------------------------------------------------------------------------------------------------------------------------------------------------------------------------------------------------------------------------------------------------------------------------------------------------------------------------------------------------------------------------------------------------------------------------------------------------------------------------------------------------------------------------------------------------------------------------------------------------------------------------------------------------------------------------------------------------------------------------------------------------------------------------------------------------------------------------------------------------------------------------------------------------------------------------------------------------------------------------------------------------------------------------------------------------------------------------------------------------------------------------------------------------------------------------------------------------------------------------------------------------------------------------------------------------------------------------------------------------------------------------------------------------------------------------------------------------------------------------------------------------------------------------------------------------------------------------------------------------------------------|--------------------------------|----------------------------------------------|-------------------|--|
|    | Model Number: ETSV185-250hp-20                                                                                                                                                                                                                                                                                                                                                                                                                                                                                                                                                                                                                                                                                                                                                                                                                                                                                                                                                                                                                                                                                                                                                                                                                                                                                                                                                                                                                                                                                                                                                                                                                                                                                                                                                                                                                                                                                                                                                                                                                                                                                                | 0psi                           | Date:                                        | 02/07/24          |  |
| 2  | Air-cooled X Water-cooled                                                                                                                                                                                                                                                                                                                                                                                                                                                                                                                                                                                                                                                                                                                                                                                                                                                                                                                                                                                                                                                                                                                                                                                                                                                                                                                                                                                                                                                                                                                                                                                                                                                                                                                                                                                                                                                                                                                                                                                                                                                                                                     |                                | Type:                                        | Screw             |  |
|    |                                                                                                                                                                                                                                                                                                                                                                                                                                                                                                                                                                                                                                                                                                                                                                                                                                                                                                                                                                                                                                                                                                                                                                                                                                                                                                                                                                                                                                                                                                                                                                                                                                                                                                                                                                                                                                                                                                                                                                                                                                                                                                                               |                                | t of Stages:                                 | 1                 |  |
| 3* | Full Load Operating Pressure <sup>b</sup>                                                                                                                                                                                                                                                                                                                                                                                                                                                                                                                                                                                                                                                                                                                                                                                                                                                                                                                                                                                                                                                                                                                                                                                                                                                                                                                                                                                                                                                                                                                                                                                                                                                                                                                                                                                                                                                                                                                                                                                                                                                                                     | 200                            |                                              | psig <sup>b</sup> |  |
| 4  | Drive Motor Nominal Rating                                                                                                                                                                                                                                                                                                                                                                                                                                                                                                                                                                                                                                                                                                                                                                                                                                                                                                                                                                                                                                                                                                                                                                                                                                                                                                                                                                                                                                                                                                                                                                                                                                                                                                                                                                                                                                                                                                                                                                                                                                                                                                    | 250                            |                                              | hp                |  |
| 5  | Drive Motor Nominal Efficiency                                                                                                                                                                                                                                                                                                                                                                                                                                                                                                                                                                                                                                                                                                                                                                                                                                                                                                                                                                                                                                                                                                                                                                                                                                                                                                                                                                                                                                                                                                                                                                                                                                                                                                                                                                                                                                                                                                                                                                                                                                                                                                | 95.7                           |                                              | percent           |  |
| 6  | Fan Motor Nominal Rating (if applicable)                                                                                                                                                                                                                                                                                                                                                                                                                                                                                                                                                                                                                                                                                                                                                                                                                                                                                                                                                                                                                                                                                                                                                                                                                                                                                                                                                                                                                                                                                                                                                                                                                                                                                                                                                                                                                                                                                                                                                                                                                                                                                      | NA                             | hp                                           |                   |  |
| 7  | Fan Motor Nominal Efficiency                                                                                                                                                                                                                                                                                                                                                                                                                                                                                                                                                                                                                                                                                                                                                                                                                                                                                                                                                                                                                                                                                                                                                                                                                                                                                                                                                                                                                                                                                                                                                                                                                                                                                                                                                                                                                                                                                                                                                                                                                                                                                                  | NA                             | G                                            | percent           |  |
|    | Input Power (kW)                                                                                                                                                                                                                                                                                                                                                                                                                                                                                                                                                                                                                                                                                                                                                                                                                                                                                                                                                                                                                                                                                                                                                                                                                                                                                                                                                                                                                                                                                                                                                                                                                                                                                                                                                                                                                                                                                                                                                                                                                                                                                                              | Capacity (acfm) <sup>a,d</sup> | Specific Power<br>(kW/100 acfm) <sup>d</sup> |                   |  |
|    | 235.95                                                                                                                                                                                                                                                                                                                                                                                                                                                                                                                                                                                                                                                                                                                                                                                                                                                                                                                                                                                                                                                                                                                                                                                                                                                                                                                                                                                                                                                                                                                                                                                                                                                                                                                                                                                                                                                                                                                                                                                                                                                                                                                        | 1057.4                         | 22.31                                        |                   |  |
|    | 201.07                                                                                                                                                                                                                                                                                                                                                                                                                                                                                                                                                                                                                                                                                                                                                                                                                                                                                                                                                                                                                                                                                                                                                                                                                                                                                                                                                                                                                                                                                                                                                                                                                                                                                                                                                                                                                                                                                                                                                                                                                                                                                                                        | 902.7                          | 22.27                                        |                   |  |
| 8* | 166.51                                                                                                                                                                                                                                                                                                                                                                                                                                                                                                                                                                                                                                                                                                                                                                                                                                                                                                                                                                                                                                                                                                                                                                                                                                                                                                                                                                                                                                                                                                                                                                                                                                                                                                                                                                                                                                                                                                                                                                                                                                                                                                                        | 741.2                          | 22.4                                         | 46                |  |
|    | 133.78                                                                                                                                                                                                                                                                                                                                                                                                                                                                                                                                                                                                                                                                                                                                                                                                                                                                                                                                                                                                                                                                                                                                                                                                                                                                                                                                                                                                                                                                                                                                                                                                                                                                                                                                                                                                                                                                                                                                                                                                                                                                                                                        | 577.8                          | 23.15                                        |                   |  |
|    | 100.32                                                                                                                                                                                                                                                                                                                                                                                                                                                                                                                                                                                                                                                                                                                                                                                                                                                                                                                                                                                                                                                                                                                                                                                                                                                                                                                                                                                                                                                                                                                                                                                                                                                                                                                                                                                                                                                                                                                                                                                                                                                                                                                        | 412.7                          | 24.31                                        |                   |  |
|    | 91.34                                                                                                                                                                                                                                                                                                                                                                                                                                                                                                                                                                                                                                                                                                                                                                                                                                                                                                                                                                                                                                                                                                                                                                                                                                                                                                                                                                                                                                                                                                                                                                                                                                                                                                                                                                                                                                                                                                                                                                                                                                                                                                                         | 368.7                          | 24.7                                         | 77                |  |
| 9* | Total Package Input Power at Zero Flow <sup>c,</sup>                                                                                                                                                                                                                                                                                                                                                                                                                                                                                                                                                                                                                                                                                                                                                                                                                                                                                                                                                                                                                                                                                                                                                                                                                                                                                                                                                                                                                                                                                                                                                                                                                                                                                                                                                                                                                                                                                                                                                                                                                                                                          | d 20.4                         |                                              | kW                |  |
| 10 | Isentropic Efficiency                                                                                                                                                                                                                                                                                                                                                                                                                                                                                                                                                                                                                                                                                                                                                                                                                                                                                                                                                                                                                                                                                                                                                                                                                                                                                                                                                                                                                                                                                                                                                                                                                                                                                                                                                                                                                                                                                                                                                                                                                                                                                                         | 83.77                          |                                              | %                 |  |
|    | I otal Package Input Power at Zero Flow                                                                                                                                                                                                                                                                                                                                                                                                                                                                                                                                                                                                                                                                                                                                                                                                                                                                                                                                                                                                                                                                                                                                                                                                                                                                                                                                                                                                                                                                                                                                                                                                                                                                                                                                                                                                                                                                                                                                                                                                                                                                                       | 20.4                           |                                              |                   |  |
|    | 30.00                                                                                                                                                                                                                                                                                                                                                                                                                                                                                                                                                                                                                                                                                                                                                                                                                                                                                                                                                                                                                                                                                                                                                                                                                                                                                                                                                                                                                                                                                                                                                                                                                                                                                                                                                                                                                                                                                                                                                                                                                                                                                                                         |                                |                                              |                   |  |
|    |                                                                                                                                                                                                                                                                                                                                                                                                                                                                                                                                                                                                                                                                                                                                                                                                                                                                                                                                                                                                                                                                                                                                                                                                                                                                                                                                                                                                                                                                                                                                                                                                                                                                                                                                                                                                                                                                                                                                                                                                                                                                                                                               |                                |                                              |                   |  |
|    | 25.00 25.00 25.00 20.00 20.00 20.00 20.00 20.00 20.00 20.00 20.00 20.00 20.00 20.00 20.00 20.00 20.00 20.00 20.00 20.00 20.00 20.00 20.00 20.00 20.00 20.00 20.00 20.00 20.00 20.00 20.00 20.00 20.00 20.00 20.00 20.00 20.00 20.00 20.00 20.00 20.00 20.00 20.00 20.00 20.00 20.00 20.00 20.00 20.00 20.00 20.00 20.00 20.00 20.00 20.00 20.00 20.00 20.00 20.00 20.00 20.00 20.00 20.00 20.00 20.00 20.00 20.00 20.00 20.00 20.00 20.00 20.00 20.00 20.00 20.00 20.00 20.00 20.00 20.00 20.00 20.00 20.00 20.00 20.00 20.00 20.00 20.00 20.00 20.00 20.00 20.00 20.00 20.00 20.00 20.00 20.00 20.00 20.00 20.00 20.00 20.00 20.00 20.00 20.00 20.00 20.00 20.00 20.00 20.00 20.00 20.00 20.00 20.00 20.00 20.00 20.00 20.00 20.00 20.00 20.00 20.00 20.00 20.00 20.00 20.00 20.00 20.00 20.00 20.00 20.00 20.00 20.00 20.00 20.00 20.00 20.00 20.00 20.00 20.00 20.00 20.00 20.00 20.00 20.00 20.00 20.00 20.00 20.00 20.00 20.00 20.00 20.00 20.00 20.00 20.00 20.00 20.00 20.00 20.00 20.00 20.00 20.00 20.00 20.00 20.00 20.00 20.00 20.00 20.00 20.00 20.00 20.00 20.00 20.00 20.00 20.00 20.00 20.00 20.00 20.00 20.00 20.00 20.00 20.00 20.00 20.00 20.00 20.00 20.00 20.00 20.00 20.00 20.00 20.00 20.00 20.00 20.00 20.00 20.00 20.00 20.00 20.00 20.00 20.00 20.00 20.00 20.00 20.00 20.00 20.00 20.00 20.00 20.00 20.00 20.00 20.00 20.00 20.00 20.00 20.00 20.00 20.00 20.00 20.00 20.00 20.00 20.00 20.00 20.00 20.00 20.00 20.00 20.00 20.00 20.00 20.00 20.00 20.00 20.00 20.00 20.00 20.00 20.00 20.00 20.00 20.00 20.00 20.00 20.00 20.00 20.00 20.00 20.00 20.00 20.00 20.00 20.00 20.00 20.00 20.00 20.00 20.00 20.00 20.00 20.00 20.00 20.00 20.00 20.00 20.00 20.00 20.00 20.00 20.00 20.00 20.00 20.00 20.00 20.00 20.00 20.00 20.00 20.00 20.00 20.00 20.00 20.00 20.00 20.00 20.00 20.00 20.00 20.00 20.00 20.00 20.00 20.00 20.00 20.00 20.00 20.00 20.00 20.00 20.00 20.00 20.00 20.00 20.00 20.00 20.00 20.00 20.00 20.00 20.00 20.00 20.00 20.00 20.00 20.00 20.00 20.00 20.00 20.00 20.00 20.00 20.00 20.00 20.00 20.00 20.00 20.00 20.00 20.00 20.00 20.00 20.00 20.00 20.00 20.00 20.00 20.00 |                                |                                              |                   |  |
| 11 | 20.00                                                                                                                                                                                                                                                                                                                                                                                                                                                                                                                                                                                                                                                                                                                                                                                                                                                                                                                                                                                                                                                                                                                                                                                                                                                                                                                                                                                                                                                                                                                                                                                                                                                                                                                                                                                                                                                                                                                                                                                                                                                                                                                         |                                |                                              |                   |  |
|    | 15.00                                                                                                                                                                                                                                                                                                                                                                                                                                                                                                                                                                                                                                                                                                                                                                                                                                                                                                                                                                                                                                                                                                                                                                                                                                                                                                                                                                                                                                                                                                                                                                                                                                                                                                                                                                                                                                                                                                                                                                                                                                                                                                                         |                                |                                              |                   |  |
|    |                                                                                                                                                                                                                                                                                                                                                                                                                                                                                                                                                                                                                                                                                                                                                                                                                                                                                                                                                                                                                                                                                                                                                                                                                                                                                                                                                                                                                                                                                                                                                                                                                                                                                                                                                                                                                                                                                                                                                                                                                                                                                                                               |                                |                                              |                   |  |
|    | 10.00                                                                                                                                                                                                                                                                                                                                                                                                                                                                                                                                                                                                                                                                                                                                                                                                                                                                                                                                                                                                                                                                                                                                                                                                                                                                                                                                                                                                                                                                                                                                                                                                                                                                                                                                                                                                                                                                                                                                                                                                                                                                                                                         | I I                            | I                                            |                   |  |