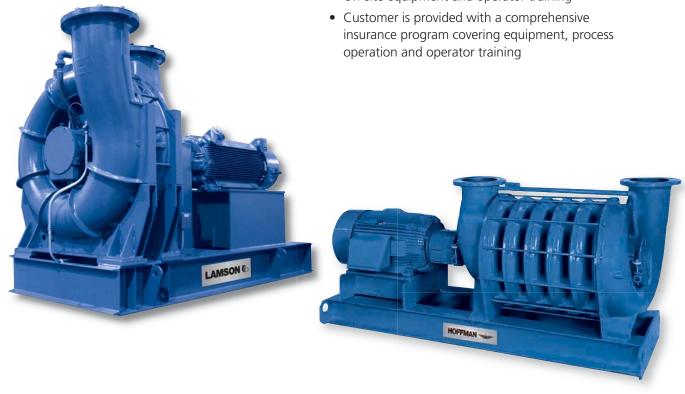

#### Remanufactured Blowers/Exhausters

Hoffman & Lamson offer a wide range of factory remanufactured blowers and exhausters available for immediate shipment. Remanufactured blowers are built to the same exacting standards as our new machines, rigorously tested and carry the same factory warranty. If we do not have a particular remanufactured blower in stock, we can build one to match your specific application. Remanufactured blowers and exhausters offer an excellent, cost-effective alternative to new machines, and they are ideal for short-term projects, spares and even permanent installations.

| Remanufactured Models Available |                |
|---------------------------------|----------------|
| Hoffman® Series                 | Lamson® Series |
| 42                              | 310            |
| 741/384                         | 510/550        |
| 751                             | 810/850        |
| 383                             | 1210/1250      |
| 761                             | 1260           |
| 791                             | 1400           |
| 671                             | 1850/1870      |