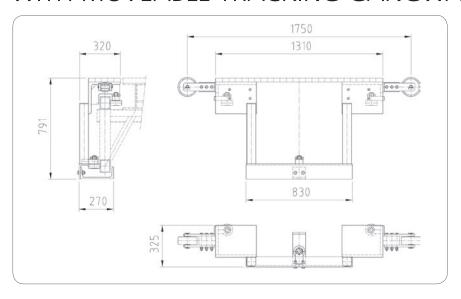

#### **TECHNICAL DATA**

| TECHNICAE BATTA |                               |                        |                       |
|-----------------|-------------------------------|------------------------|-----------------------|
|                 | Bending moment<br>on platform | Weight moveable device | Weight stairway E0264 |
| 3 steps         | 2800 Nm                       | 125 kg                 | 185 kg                |
| 4 steps         | 4800 Nm                       | 125 kg                 | 210 kg                |
| 5 steps         | 7400 Nm                       | 125 kg                 | 260 kg                |
|                 |                               |                        |                       |