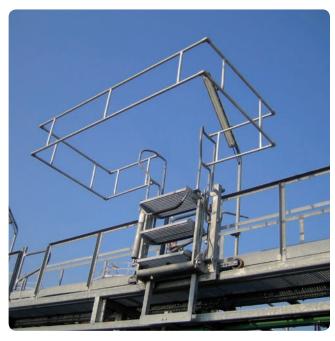

## **E0856** SAFETY FOLDING STAIRWAY WITH MOVEABLE TRACKING GANGWAY DEVICE

Folding stairway 3 steps variant in action

#### **OPERATIONAL SAFETY**

Folding stairways are used for the safe access from a fixed platform to the top of road tankers and rail cars. For this it is necessary to position the manhole directly in front of the folding stairway. Where this is not possible, the moveable tracking device is a real benefit. With this device the folding stairway can be easily positioned at any place along the platform to provide the best access to the top of the compartment. The oversized rubber coated wheel bearings provide low friction, and easy operation.

The operational folding stairway is mounted onto the standard steel supporting structure, prepared following our recommendations with handrail cut-outs at the required intervals. In addition to this EMCO WHEATON provides specially developed self closing access gates.