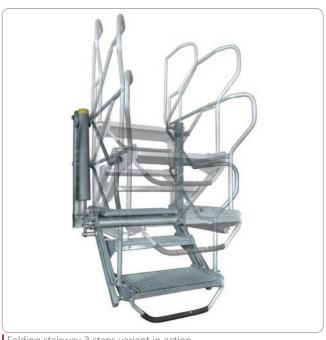

## **E0856** SAFETY FOLDING STAIRWAY WITH MOVEABLE TRACKING GANGWAY DEVICE

Folding stairway 3 steps variant in action

#### **OPERATIONAL SAFETY**

Folding stairways are used for the safe access from a fixed platform to the top of road tankers and rail cars. For this it is necessary to position the manhole directly in front of the folding stairway. Where this is not possible, the moveable tracking device is a real benefit. With this device the folding stairway can be easily positioned at any place along the platform to provide the best access to the top of the compartment. The oversized rubber coated wheel bearings provide low friction, and easy operation.