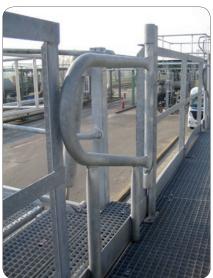

#### **OPERATIONAL SAFETY**

Folding stairways are used for the safe access from a fixed platform to the top of road tankers and rail cars. For this it is necessary to position the manhole directly in front of the folding stairway. Where this is not possible, the moveable tracking device is a real benefit. With this device the folding stairway can be easily positioned at any place along the platform to provide the best access to the top of the compartment. The oversized rubber coated wheel bearings provide low friction, and easy operation.

The operational folding stairway is mounted onto the standard steel supporting structure, prepared following our recommendations with handrail cut-outs at the required intervals. In addition to this EMCO WHEATON provides specially developed self closing access gates.

Moveable device

Safety door

Lock/unlock device

Anti-skid steps

A Gardner Denver Product