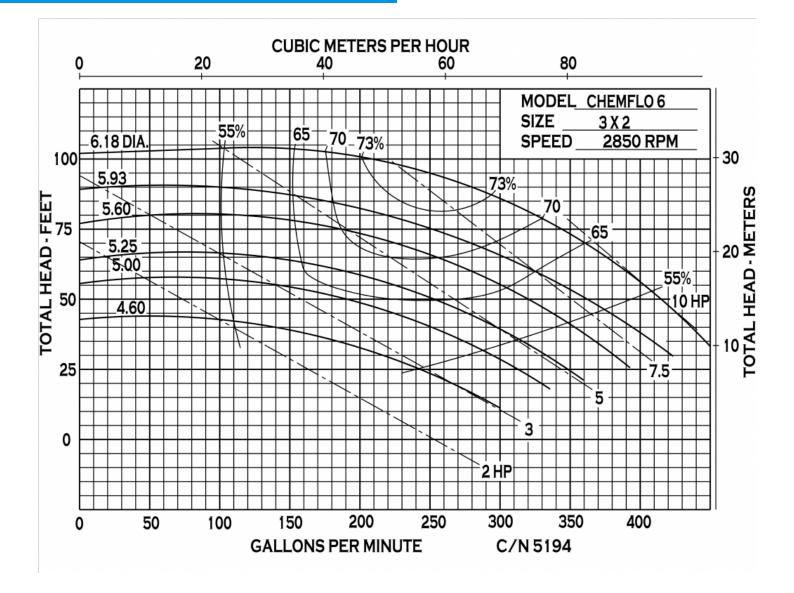

The ChemFlo® 6 pumps utilize an enclosed impeller designed for achieving higher heads and efficiencies than a standard semi-open impeller. Multiple impeller trims allow the ChemFlo® 6 to meet most duty points up to 450 GPM and total head up to 157 feet. Several mechanical seal options are available in addition to the standard type 2100 carbon / ceramic / Viton mechanical seal.

# SPECIFICATIONS:

| Suction And Discharge     | 3" x 2" 150# ANSI flange                                                                                    |
|---------------------------|-------------------------------------------------------------------------------------------------------------|
| Materials Of Construction | 316 stainless steel                                                                                         |
| Flow                      | Up to 450 GPM                                                                                               |
| Head Feet                 | Up to 157'                                                                                                  |
| Impeller                  | 6.18" enclosed, cast 316 SS                                                                                 |
| Drive Options             | Close coupled 184TC, Close coupled 215TC, Close coupled 145TC, Hydraulic, Pedestal, PumPAK® (without motor) |
| Seal                      | Special seal material combinations available (consult factory), Standard                                    |