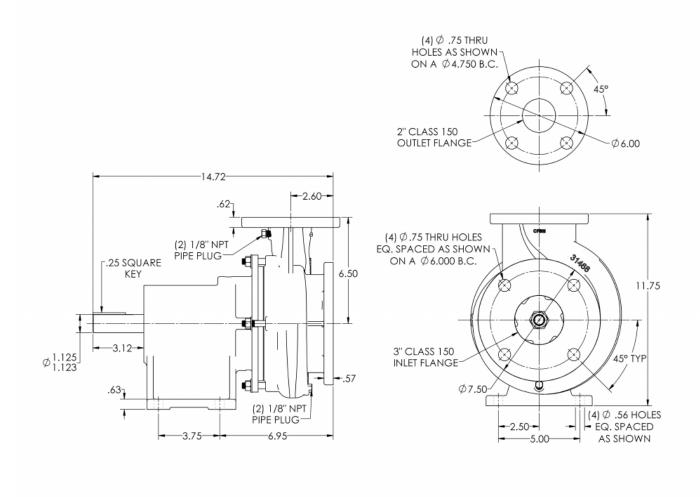

# SPECIFICATIONS:

| Suction And Discharge     | 3" x 2" 150# ANSI flange                                                                                    |
|---------------------------|-------------------------------------------------------------------------------------------------------------|
| Materials Of Construction | 316 stainless steel                                                                                         |
| Flow                      | Up to 450 GPM                                                                                               |
| Head Feet                 | Up to 157'                                                                                                  |
| Impeller                  | 6.18" enclosed, cast 316 SS                                                                                 |
| Drive Options             | Close coupled 184TC, Close coupled 215TC, Close coupled 145TC, Hydraulic, Pedestal, PumPAK® (without motor) |
| Seal                      | Special seal material combinations available (consult factory), Standard                                    |