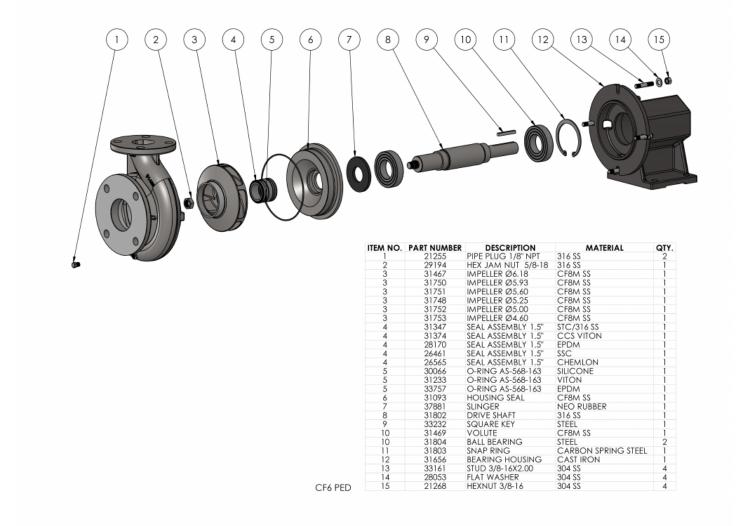

All wetted components are 316 investment cast stainless steel providing superior corrosion resistance when pumping chemical compounds. The Chemflo® 6 pedestal uses a pump end (PumPAK®) design that is interchangeable with 145TC, 184TC, or 215TC electric motors. If ordering a PumPAK® with a 145TC please note that the electric motor must have a base.

#### **Drive Sleeve**

• 316 stainless steel

carbon / ceramic / Viton

CF6 PED