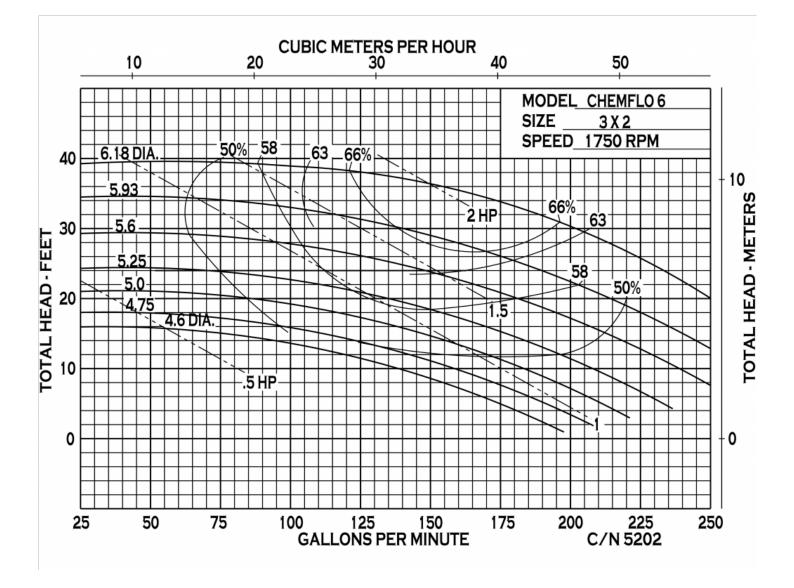

The ChemFlo® 6 pumps utilize an enclosed impeller designed for achieving higher heads and efficiencies than a standard semi-open impeller. Multiple impeller trims allow the ChemFlo® 6 to meet most duty points up to 450 GPM and total head up to 157 feet. Several mechanical seal options are available in addition to the standard type 2100 carbon / ceramic / Viton mechanical seal.

# SPECIFICATIONS:

| Suction And Discharge     | 3" x 2" 150# ANSI flange                                                                                    |
|---------------------------|-------------------------------------------------------------------------------------------------------------|
| Materials Of Construction | 316 stainless steel                                                                                         |
| Flow                      | Up to 450 GPM                                                                                               |
| Head Feet                 | Up to 157'                                                                                                  |
| Impeller                  | 6.18" enclosed, cast 316 SS                                                                                 |
| Drive Options             | Close coupled 184TC, Close coupled 215TC, Close coupled 145TC, Hydraulic, Pedestal, PumPAK® (without motor) |
| Seal                      | Special seal material combinations available (consult factory), Standard                                    |