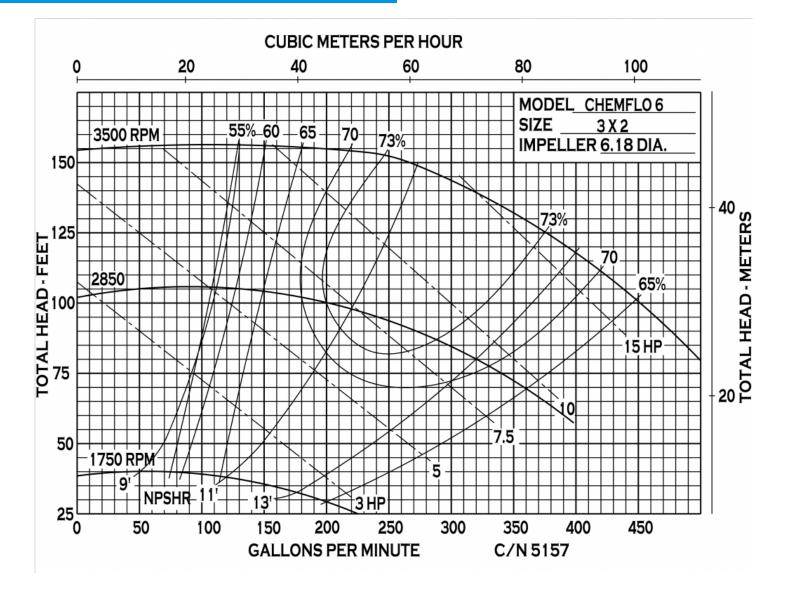

The ChemFlo® 6 pumps utilize an enclosed impeller designed for achieving higher heads and efficiencies than a standard semi-open impeller. Multiple impeller trims allow the ChemFlo® 6 to meet most duty points up to 450 GPM and total head up to 157 feet. Several mechanical seal options are available in addition to the standard type 2100 carbon / ceramic / Viton mechanical seal.

# SPECIFICATIONS:

| Suction And Discharge     | 3" x 2" 150# ANSI flange                                                                                    |
|---------------------------|-------------------------------------------------------------------------------------------------------------|
| Materials Of Construction | 316 stainless steel                                                                                         |
| Flow                      | Up to 450 GPM                                                                                               |
| Head Feet                 | Up to 157'                                                                                                  |
| Impeller                  | 6.18" enclosed, cast 316 SS                                                                                 |
| Drive Options             | Close coupled 184TC, Close coupled 215TC, Close coupled 145TC, Hydraulic, Pedestal, PumPAK® (without motor) |
| Seal                      | Special seal material combinations available (consult factory), Standard                                    |