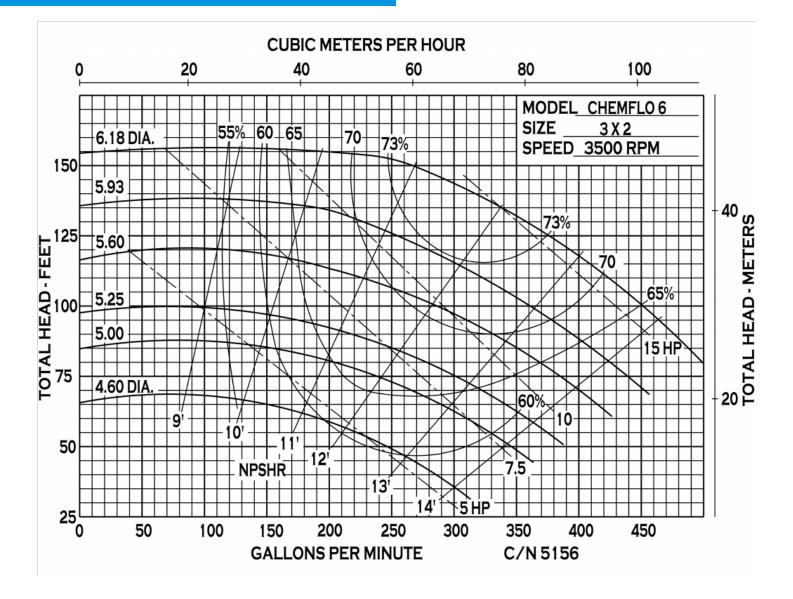

The ChemFlo® 6 pumps utilize an enclosed impeller designed for achieving higher heads and efficiencies than a standard semi-open impeller. Multiple impeller trims allow the ChemFlo® 6 to meet most duty points up to 450 GPM and total head up to 157 feet. Several mechanical seal options are available in addition to the standard type 2100 carbon / ceramic / Viton mechanical seal.

# SPECIFICATIONS:

| Suction And Discharge     | 3" x 2" 150# ANSI flange                                                                                    |
|---------------------------|-------------------------------------------------------------------------------------------------------------|
| Materials Of Construction | 316 stainless steel                                                                                         |
| Flow                      | Up to 450 GPM                                                                                               |
| Head Feet                 | Up to 157'                                                                                                  |
| Impeller                  | 6.18" enclosed, cast 316 SS                                                                                 |
| Drive Options             | Close coupled 184TC, Close coupled 215TC, Close coupled 145TC, Hydraulic, Pedestal, PumPAK® (without motor) |
| Seal                      | Special seal material combinations available (consult factory), Standard                                    |