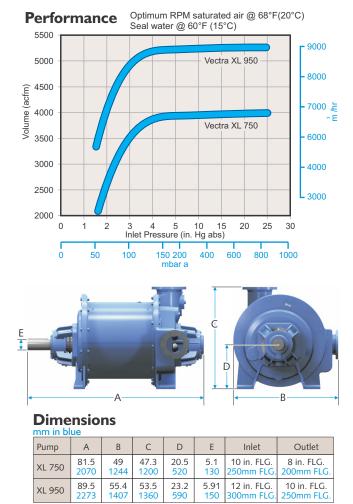

## **Basic specifications**

| -                                |                                                                      |
|----------------------------------|----------------------------------------------------------------------|
| Vacuum range                     | 0-28.5 in Hg Vac.<br>to 50 mbar abs.                                 |
| Mechanical seals*                | Single or double cartridge                                           |
| Differential pressure capability | 30 psi<br>2 bar                                                      |
| Hydrotest pressure               | 150 psig / 11 bar abs. standard<br>(225 psig / 16 bar abs. optional) |
| Construction material            | Ductile iron, stainless steel                                        |
|                                  |                                                                      |