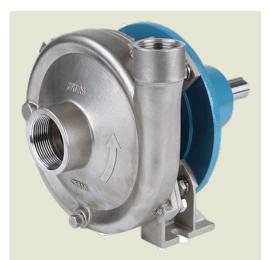

2" x 1-1/2" End Suction Centrifugal Pump

Made with high quality investment cast 316 stainless steel components, the ChemFlo® series of pumps are designed to be applied in a wide range of pumping applications where stainless steel is required.

All wetted components are 316 investment cast stainless steel providing superior corrosion resistance when pumping chemical compounds. The Chemflo® 4 pedestal uses a pump end (Pumpak) design that is interchangeable with 56C or 145TC electric motors. If ordering a pumpak with a 145TC please note that the electric motor must have a base.