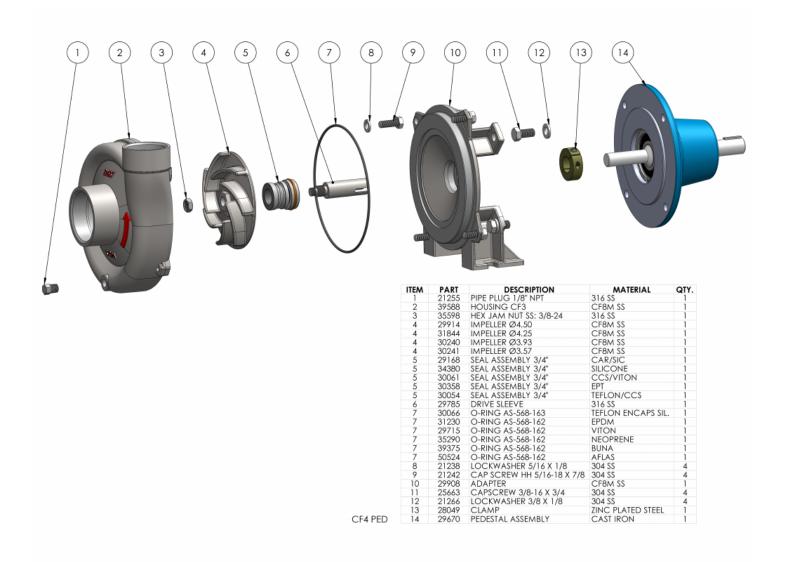

All wetted components are 316 investment cast stainless steel providing superior corrosion resistance when pumping chemical compounds. The Chemflo® 4 pedestal uses a pump end (Pumpak) design that is interchangeable with 56C or 145TC electric motors. If ordering a pumpak with a 145TC please note that the electric motor must have a base.