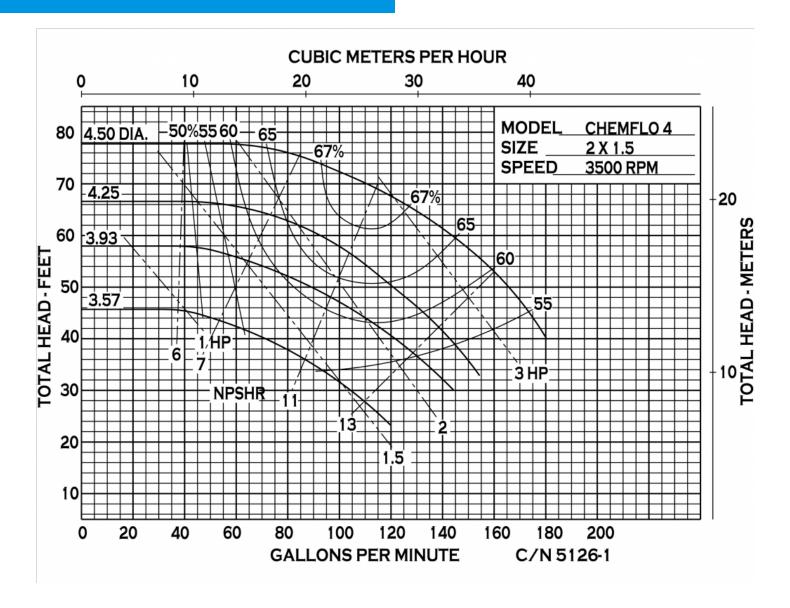

### **SPECIFICATIONS:**

Suction And Discharge 2" x 1-1/2" NPT

Materials Of Construction 316 Stainless Steel Investment Cast

Flow Up to 180 GPM

Head Feet Up to 80'

Drive Options Close coupled 56C or 145TC, Hydraulic

Drive, Pedestal, PumPAK® (without

motor)

Seal Carbon/Ceramic/Viton Type 2100, Special

Seals Available upon Request