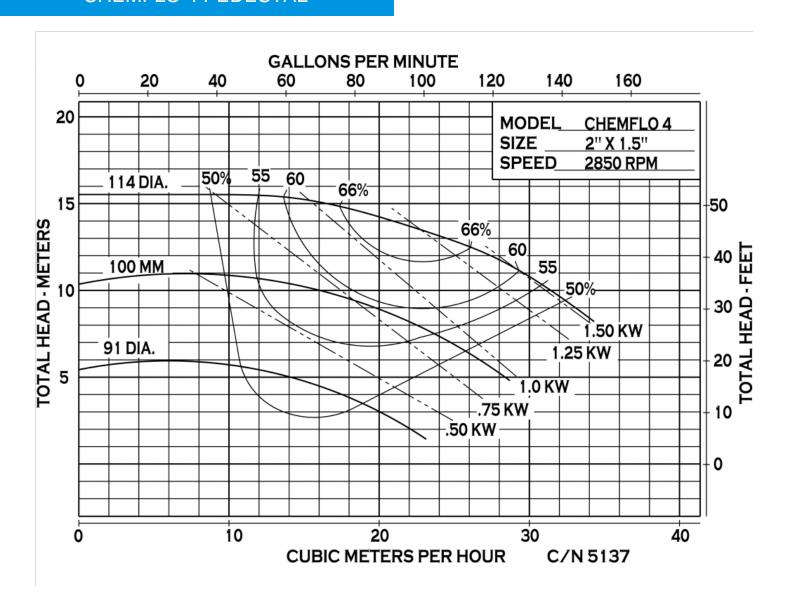

All wetted components are 316 investment cast stainless steel providing superior corrosion resistance when pumping chemical compounds. The Chemflo® 4 pedestal uses a pump end (Pumpak) design that is interchangeable with 56C or 145TC electric motors. If ordering a pumpak with a 145TC please note that the electric motor must have a base.

### **SPECIFICATIONS:**

Suction And Discharge 2" x 1-1/2" NPT

Materials Of Construction 316 Stainless Steel Investment Cast

Flow Up to 180 GPM

Head Feet Up to 80'

Drive Options Close coupled 56C or 145TC, Hydraulic

Drive, Pedestal, PumPAK® (without

motor)

Seal Carbon/Ceramic/Viton Type 2100, Special

Seals Available upon Request