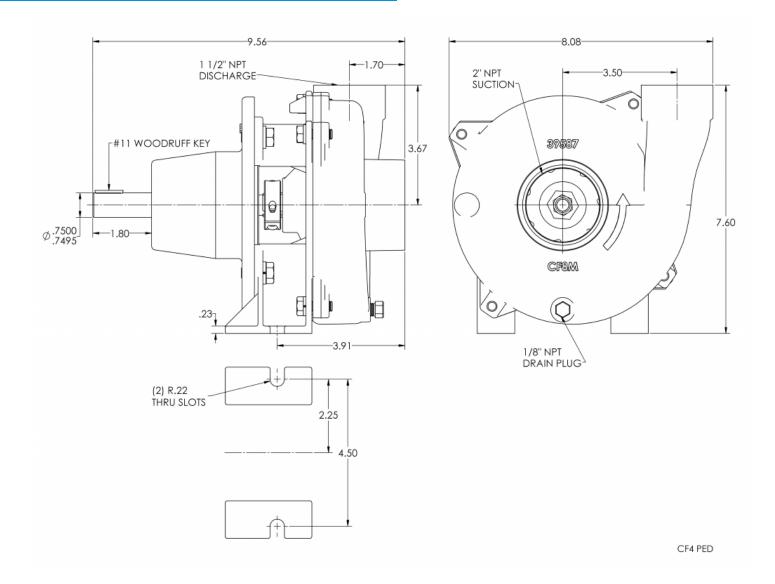

### **SPECIFICATIONS:**

Suction And Discharge 2" x 1-1/2" NPT

Materials Of Construction 316 Stainless Steel Investment Cast

Flow Up to 180 GPM

Head Feet Up to 80'

Drive Options Close coupled 56C or 145TC, Hydraulic

Drive, Pedestal, PumPAK® (without

motor)

Seal Carbon/Ceramic/Viton Type 2100, Special

Seals Available upon Request