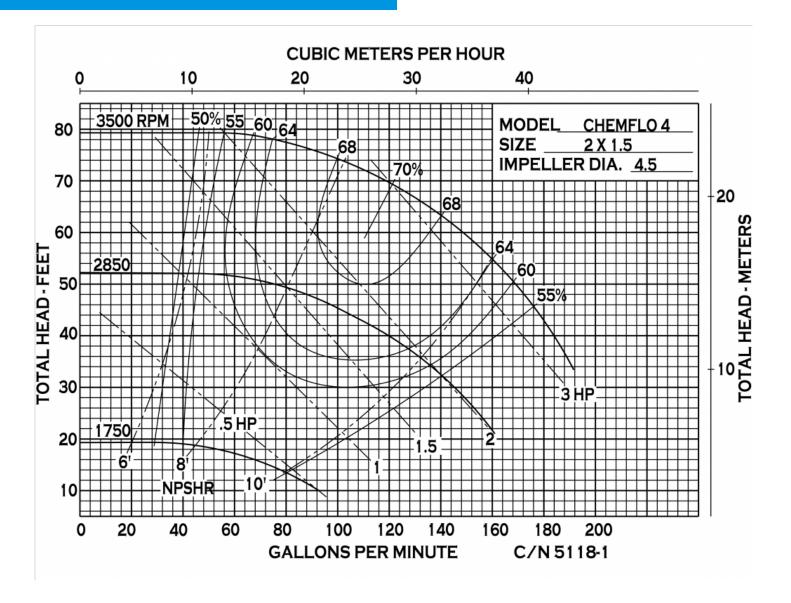

### **SPECIFICATIONS:**

Suction And Discharge 2" x 1-1/2" NPT

Materials Of Construction 316 Stainless Steel Investment Cast

Flow Up to 180 GPM

Head Feet Up to 80'

Drive Options Close coupled 56C or 145TC, Hydraulic

Drive, Pedestal, PumPAK® (without

motor)

Seal Carbon/Ceramic/Viton Type 2100, Special

Seals Available upon Request