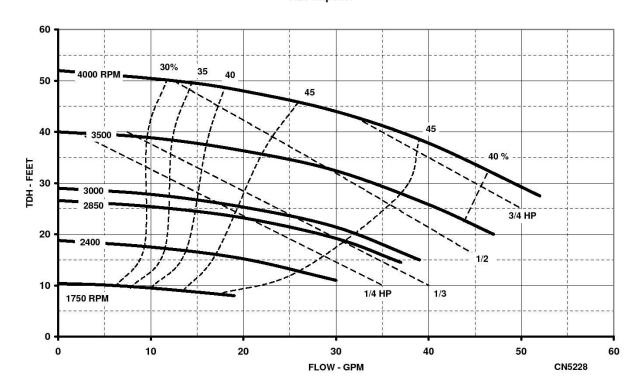

#### **CUBIC METERS PER HOUR** 0 5 10 MODEL SERIES 30 3.25 DIA SIZE 1 X 3/4 40 **SPEED** 3500 RPM 3.12 35 2.88 35 10 30 TOTAL HEAD - FEET TOTAL HEAD - METERS 2.50 25 20 75 HP 15 10 33 HP 10 15 20 35 0 5 25 30 40 45 50 **GALLONS PER MINUTE**