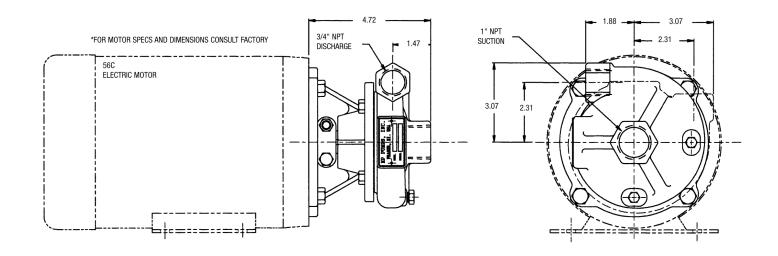

# **SPECIFICATIONS:**

Suction And Discharge 1" x 3/4" NPT

Materials Of Construction Bronze, Cast iron

Flow Up to 45 GPM

Head Feet Up to 40'

Impeller 3.25" semi-open cast iron, bronze

Motor Up to 3/4 HP

Drive Options Close coupled 56C, Hydraulic motor .37