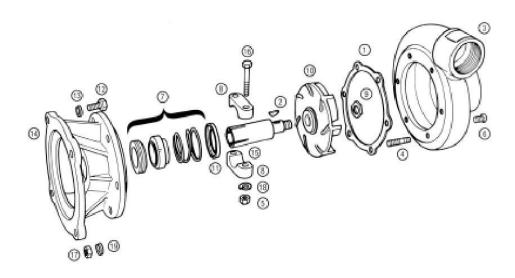

### MP PUMPS SERVICE PARTS LIST

Straight Centrifugal

Pumpak

Electric Motor Drive

Mechanical Seal

Series 30 1" x ¾" Pipe Size

IMPORTANT: When ordering parts, specify model and serial number shown on nameplate. N/S means "not shown" in exploded view of parts.

|        |       | DESCRIPTION                   | QUANTITY REQUIRED PER MODEL |                                                                     |                                  |                                        |                                  |
|--------|-------|-------------------------------|-----------------------------|---------------------------------------------------------------------|----------------------------------|----------------------------------------|----------------------------------|
|        |       |                               | ROTATION<br>PIPE SIZE       | ALL MODELS LISTED ARE RIGHT HAND<br>ALL MODELS LISTED ARE 1" x 3/4" |                                  |                                        |                                  |
|        |       |                               |                             |                                                                     |                                  |                                        | ITEM                             |
| NO.    |       |                               | PART NO.                    | MODEL NO.                                                           | 23221<br>23222<br>24319<br>22678 | 25 5 5 5 5 5 5 5 5 5 5 5 5 5 5 5 5 5 5 | 23220<br>23938<br>24318<br>24186 |
| HOUSIN | IG    |                               |                             |                                                                     |                                  |                                        |                                  |
|        | 22915 | Housing Assembly - Inc:       |                             | 1                                                                   |                                  |                                        |                                  |
| 3      |       | Housing - Cast Iron           |                             | 1                                                                   |                                  |                                        |                                  |
| 4      | 28059 | Stud - S.S 5/16"              | 4                           |                                                                     |                                  |                                        |                                  |
| 6      | 21255 | Pipe Plug - S.S 1/8" NPT      | 2                           |                                                                     |                                  |                                        |                                  |
|        | NA    | Housing Assembly - Inc:       |                             |                                                                     | 1                                |                                        |                                  |
| 3      |       | Housing - Aluminum            |                             |                                                                     | 1                                |                                        |                                  |
| 4      | 28059 | Stud - S.S 5/16"              |                             |                                                                     | 4                                |                                        |                                  |
| 6      | 21255 | Pipe Plug - S.S 1/8" NPT      |                             |                                                                     |                                  |                                        |                                  |
|        | 22914 | Housing Assembly - Inc:       |                             |                                                                     |                                  | 1                                      |                                  |
| 3 4    |       | Housing - Bronze              |                             |                                                                     |                                  | 1                                      |                                  |
| 4      | 21150 | Stud - Br 5/16"               |                             |                                                                     |                                  | 4                                      |                                  |
| 6      | 21185 | Pipe Plug - Bronze - 1/8" NPT |                             |                                                                     |                                  | 1                                      |                                  |

**FORM 7020-E** 

PRINTED IN U.S.A. (8-97)

|          |                            |                                              | QUANTITY REQUIRED PER MODEL     |                                                                |                            |                                  |
|----------|----------------------------|----------------------------------------------|---------------------------------|----------------------------------------------------------------|----------------------------|----------------------------------|
|          |                            |                                              | ROTATION                        | ALL MODELS LISTED ARE RIGHT HAN                                |                            |                                  |
| ITEM     |                            |                                              | PIPE SIZE<br>METAL<br>MODEL NO. | ALL MODELS LISTED ARE 1" x 3/4"  CAST IRON   ALUMINUM   BRONZI |                            |                                  |
| NO.      | PART NO.                   | DESCRIPTION                                  |                                 | 23221<br>23222<br>24319<br>22678                               | NA<br>NA<br>NA<br>NA<br>NA | 23220<br>23938<br>24318<br>24186 |
| HOUSING  | i                          |                                              |                                 |                                                                |                            |                                  |
| 17       | 21244                      | Hex Nut - S.S 5/16"                          |                                 | 4                                                              | 4                          |                                  |
| 19       | 21238                      | Lockwasher - S.S 5/16"                       |                                 | 4                                                              | 4                          |                                  |
| 17       | 21179                      | Hex Nut - Br 5/16"                           |                                 |                                                                |                            | 4                                |
| 19       | 19 21184 Washer - Br. 5/8" |                                              |                                 |                                                                |                            | 4                                |
| 1        | 21126                      | Gasket                                       |                                 | 4                                                              | 4                          | 4                                |
| MPELLER  |                            |                                              |                                 |                                                                |                            |                                  |
| 10       | 22573                      | Impeller C.I 3-1/4" dia. for Model 23221     |                                 | 1                                                              |                            |                                  |
| 10       | NA                         | Impeller - Alum 3-1/4" dia, for Model 23219  |                                 |                                                                | 1                          |                                  |
| 10       | 22572                      | Impeller - Br 3-1/4" dia. for Model 23220    |                                 |                                                                |                            | 1                                |
| 10       | 22138                      | Impeller - C.I 2-7/8" dia. for Model 23222   |                                 | 1                                                              |                            |                                  |
| 10       | NA                         | Impeller - Alum 2-7/8" dia. for Model 24316  |                                 |                                                                | 1                          |                                  |
| 10       | 22137                      | Impeller - Br 2-7/8" dia. for Model 23938    |                                 |                                                                |                            | 1                                |
| 10       | 22149                      | Impeller - C.I 3-1/8" dia. for Model 24319   |                                 | 1                                                              |                            |                                  |
| 10       | NA                         | Impeller - Allum 3-1/8" dia. for Model 24317 |                                 |                                                                | 1                          |                                  |
| 10       | 22148                      | Impeller - Br 3-1/8" dia. for Model 24318    |                                 |                                                                |                            | 1                                |
| 10       | 22143                      | Impeller - C.I 2-1/2" dia. for Model 22678   |                                 | 1                                                              |                            |                                  |
| 10       | NA                         | Impeller - Alum 2-1/2" dia. for Model 24320  |                                 |                                                                | 1                          |                                  |
| 10       | 22142                      | Impeller - Br. 2-1/2" dia. for Model 24186   |                                 |                                                                |                            | 1                                |
| 15       | 22131                      | Impeller Drive Sleeve 5/8"                   |                                 | 1                                                              | 1                          | 1                                |
| 9        | 22588                      | Lock Nut - S.S 3/8"                          |                                 | 1                                                              | 1                          | 1                                |
| 2        | 21865                      | Impeller Drive Key                           |                                 | 1                                                              | 1                          | 1                                |
| Clamp    |                            | 9                                            |                                 |                                                                |                            |                                  |
|          | 23002                      | Clamp Assembly Inc.                          |                                 |                                                                |                            |                                  |
| 8        |                            | Clamp                                        |                                 | 2                                                              | 2                          | 2                                |
| 5        | 21284                      | Hex Nut - S.S 5/16"                          |                                 | 2                                                              | 2                          | 2                                |
| 18       | 21238                      | Lockwasher - S.S 5/16"                       |                                 | 2                                                              | 2                          | 2                                |
| 16       | 21264                      | Capscrew - S.S 5/16*                         |                                 | 2                                                              | 2                          | 2                                |
| SEAL     |                            |                                              |                                 |                                                                |                            |                                  |
| 7        | 22272                      | Seal Assembly                                |                                 | 1                                                              | 1                          | 1                                |
| 11       | 22133                      | Seal Spring Retainer                         |                                 | i                                                              | i                          | i                                |
|          |                            |                                              |                                 |                                                                |                            |                                  |
| ADAPTOR  |                            | Advates Continue                             |                                 | 1/328                                                          |                            |                                  |
| 14<br>14 | 22130                      | Adaptor - Cast Iron                          |                                 | 1                                                              |                            |                                  |
| 14       | <b>NA</b><br>22129         | Adopter - Aluminum<br>Adapter - Bronze       |                                 |                                                                | 1                          |                                  |
|          | 22123                      | Adaptor - Brotize                            |                                 |                                                                |                            | 1                                |
| 12       | 21251                      | Capscrew - S.S 3/8"                          |                                 | 4                                                              | 4                          | 4                                |
| 13       | 21266                      | Lockwasher - S.S 3/8"                        |                                 | 4                                                              | 4                          | 4                                |

# **FORM 7020-E**

PRINTED IN U.S.A. (8-97)

|   | ITEM<br>NO. | PART NO. | DESCRIPTION                      | QTY. |
|---|-------------|----------|----------------------------------|------|
| _ | 1           | 21185    | PIPE PLUG B - 1/8" NPT           | 2    |
|   | 2           | 21107    | HOUSING D - 1" X 3/4"            | 1    |
|   | 3           | 22588    | LOCK NUT S.S 3/8"-24             | 1    |
|   | 4           | 31224    | LOCK WASHER S.S SELF LOCKING     | 1    |
|   | 5           | 22573    | IMPELLER C - Ø3.25               | 1    |
|   | 6           | 31103    | WASHER S.S.                      | 1    |
| * | 7           | 22272    | SEAL ASSEMBLY T-2100 - VITON     | 1    |
| * | 8           | 21126    | GASKET - NI-2085                 | 1    |
|   | 9           | 21865    | KEY S.S WOODRUFF #2              | 1    |
|   | 10          | 22131    | DRIVE SLEEVE                     | 1    |
|   | 11          | 23002    | CLAMP ASSY. S.S 5/8 & 3/4        | 1    |
|   | 12          | 21251    | HEX HD SCREW S.S 5/16"-18 X .88" | 4    |
|   | 13          | 21266    | LOCKWASHER S.S 3/8"              | 4    |
|   | 14          | 28059    | STUD S.S 5/16 118 X 1.19"        | 4    |
|   | 15          | 22163    | LOCK WASHER S.S 5/16 X 1/8       | 6    |
|   | 16          | 21284    | HEX NUT- 5/16"-18                | 6    |
|   | 17          | 22130    | ADAPTOR- CAST IRON               | 1    |