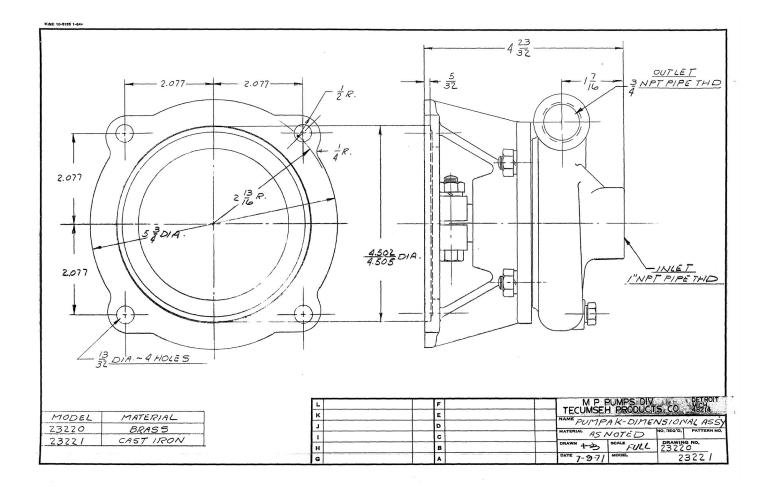

#### SERIES 30 3.25 Impeller

### MP PUMPS SERVICE PARTS LIST

Straight Centrifugal

Pumpak

Electric Motor Drive

Mechanical Seal

Series 30 1" x ¾" Pipe Size

IMPORTANT: When ordering parts, specify model and serial number shown on nameplate. N/S means "not shown" in exploded view of parts.