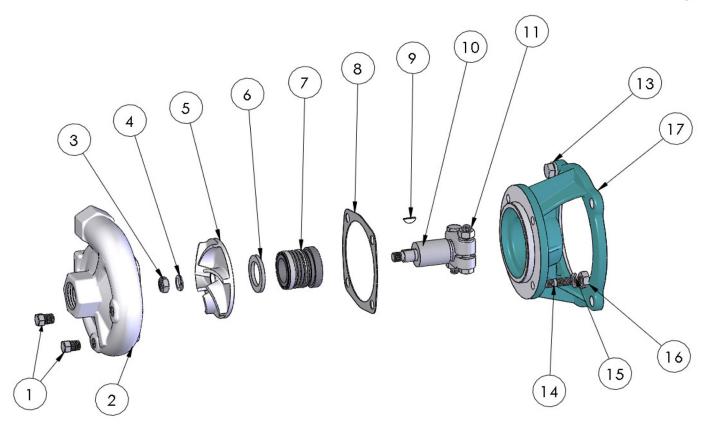

### MP PUMPS SERVICE PARTS LIST

Straight Centrifugal

Pumpak

Electric Motor Drive

Mechanical Seal

Series 30 1" x ¾" Pipe Size

IMPORTANT: When ordering parts, specify model and serial number shown on nameplate. N/S means "not shown" in exploded view of parts.

|        |       | DESCRIPTION                   | QUANTITY REQUIRED PER MODEL |                                                                     |                                  |                                        |                                  |
|--------|-------|-------------------------------|-----------------------------|---------------------------------------------------------------------|----------------------------------|----------------------------------------|----------------------------------|
|        |       |                               | ROTATION<br>PIPE SIZE       | ALL MODELS LISTED ARE RIGHT HAND<br>ALL MODELS LISTED ARE 1" x 3/4" |                                  |                                        |                                  |
|        |       |                               |                             |                                                                     |                                  |                                        | ITEM                             |
| NO.    |       |                               | PART NO.                    | MODEL NO.                                                           | 23221<br>23222<br>24319<br>22678 | 25 5 5 5 5 5 5 5 5 5 5 5 5 5 5 5 5 5 5 | 23220<br>23938<br>24318<br>24186 |
| HOUSIN | IG    |                               |                             |                                                                     |                                  |                                        |                                  |
|        | 22915 | Housing Assembly - Inc:       |                             | 1                                                                   |                                  |                                        |                                  |
| 3      |       | Housing - Cast Iron           |                             | 1                                                                   |                                  |                                        |                                  |
| 4      | 28059 | Stud - S.S 5/16"              | 4                           |                                                                     |                                  |                                        |                                  |
| 6      | 21255 | Pipe Plug - S.S 1/8" NPT      | 2                           |                                                                     |                                  |                                        |                                  |
|        | NA    | Housing Assembly - Inc:       |                             |                                                                     | 1                                |                                        |                                  |
| 3      |       | Housing - Aluminum            |                             |                                                                     | 1                                |                                        |                                  |
| 4      | 28059 | Stud - S.S 5/16"              |                             |                                                                     | 4                                |                                        |                                  |
| 6      | 21255 | Pipe Plug - S.S 1/8" NPT      |                             |                                                                     |                                  |                                        |                                  |
|        | 22914 | Housing Assembly - Inc:       |                             |                                                                     |                                  | 1                                      |                                  |
| 3 4    |       | Housing - Bronze              |                             |                                                                     |                                  | 1                                      |                                  |
| 4      | 21150 | Stud - Br 5/16"               |                             |                                                                     |                                  | 4                                      |                                  |
| 6      | 21185 | Pipe Plug - Bronze - 1/8" NPT |                             |                                                                     |                                  | 1                                      |                                  |

**FORM 7020-E** 

PRINTED IN U.S.A. (8-97)

|          |                            |                                              | QUANTITY REQUIRED PER MODEL     |                                                                |                            |                                  |
|----------|----------------------------|----------------------------------------------|---------------------------------|----------------------------------------------------------------|----------------------------|----------------------------------|
|          |                            |                                              | ROTATION                        | ALL MODELS LISTED ARE RIGHT HAN                                |                            |                                  |
| ITEM     |                            |                                              | PIPE SIZE<br>METAL<br>MODEL NO. | ALL MODELS LISTED ARE 1" x 3/4"  CAST IRON   ALUMINUM   BRONZI |                            |                                  |
| NO.      | PART NO.                   | DESCRIPTION                                  |                                 | 23221<br>23222<br>24319<br>22678                               | NA<br>NA<br>NA<br>NA<br>NA | 23220<br>23938<br>24318<br>24186 |
| HOUSING  | i                          |                                              |                                 |                                                                |                            |                                  |
| 17       | 21244                      | Hex Nut - S.S 5/16"                          |                                 | 4                                                              | 4                          |                                  |
| 19       | 21238                      | Lockwasher - S.S 5/16"                       |                                 | 4                                                              | 4                          |                                  |
| 17       | 21179                      | Hex Nut - Br 5/16"                           |                                 |                                                                |                            | 4                                |
| 19       | 19 21184 Washer - Br. 5/8" |                                              |                                 |                                                                |                            | 4                                |
| 1        | 21126                      | Gasket                                       |                                 | 4                                                              | 4                          | 4                                |
| MPELLER  |                            |                                              |                                 |                                                                |                            |                                  |
| 10       | 22573                      | Impeller C.I 3-1/4" dia. for Model 23221     |                                 | 1                                                              |                            |                                  |
| 10       | NA                         | Impeller - Alum 3-1/4" dia, for Model 23219  |                                 |                                                                | 1                          |                                  |
| 10       | 22572                      | Impeller - Br 3-1/4" dia. for Model 23220    |                                 |                                                                |                            | 1                                |
| 10       | 22138                      | Impeller - C.I 2-7/8" dia. for Model 23222   |                                 | 1                                                              |                            |                                  |
| 10       | NA                         | Impeller - Alum 2-7/8" dia. for Model 24316  |                                 |                                                                | 1                          |                                  |
| 10       | 22137                      | Impeller - Br 2-7/8" dia. for Model 23938    |                                 |                                                                |                            | 1                                |
| 10       | 22149                      | Impeller - C.I 3-1/8" dia. for Model 24319   |                                 | 1                                                              |                            |                                  |
| 10       | NA                         | Impeller - Allum 3-1/8" dia. for Model 24317 |                                 |                                                                | 1                          |                                  |
| 10       | 22148                      | Impeller - Br 3-1/8" dia. for Model 24318    |                                 |                                                                |                            | 1                                |
| 10       | 22143                      | Impeller - C.I 2-1/2" dia. for Model 22678   |                                 | 1                                                              |                            |                                  |
| 10       | NA                         | Impeller - Alum 2-1/2" dia. for Model 24320  |                                 |                                                                | 1                          |                                  |
| 10       | 22142                      | Impeller - Br. 2-1/2" dia. for Model 24186   |                                 |                                                                |                            | 1                                |
| 15       | 22131                      | Impeller Drive Sleeve 5/8"                   |                                 | 1                                                              | 1                          | 1                                |
| 9        | 22588                      | Lock Nut - S.S 3/8"                          |                                 | 1                                                              | 1                          | 1                                |
| 2        | 21865                      | Impeller Drive Key                           |                                 | 1                                                              | 1                          | 1                                |
| Clamp    |                            | 9                                            |                                 |                                                                |                            |                                  |
|          | 23002                      | Clamp Assembly Inc.                          |                                 |                                                                |                            |                                  |
| 8        |                            | Clamp                                        |                                 | 2                                                              | 2                          | 2                                |
| 5        | 21284                      | Hex Nut - S.S 5/16"                          |                                 | 2                                                              | 2                          | 2                                |
| 18       | 21238                      | Lockwasher - S.S 5/16"                       |                                 | 2                                                              | 2                          | 2                                |
| 16       | 21264                      | Capscrew - S.S 5/16*                         |                                 | 2                                                              | 2                          | 2                                |
| SEAL     |                            |                                              |                                 |                                                                |                            |                                  |
| 7        | 22272                      | Seal Assembly                                |                                 | 1                                                              | 1                          | 1                                |
| 11       | 22133                      | Seal Spring Retainer                         |                                 | i                                                              | i                          | i                                |
|          |                            |                                              |                                 |                                                                |                            |                                  |
| ADAPTOR  |                            | Advates Continue                             |                                 | 1/328                                                          |                            |                                  |
| 14<br>14 | 22130                      | Adaptor - Cast Iron                          |                                 | 1                                                              |                            |                                  |
| 14       | <b>NA</b><br>22129         | Adopter - Aluminum<br>Adapter - Bronze       |                                 |                                                                | 1                          |                                  |
|          | 22123                      | Adaptor - Brotize                            |                                 |                                                                |                            | 1                                |
| 12       | 21251                      | Capscrew - S.S 3/8"                          |                                 | 4                                                              | 4                          | 4                                |
| 13       | 21266                      | Lockwasher - S.S 3/8"                        |                                 | 4                                                              | 4                          | 4                                |

# **FORM 7020-E**

PRINTED IN U.S.A. (8-97)

|   | ITEM<br>NO. | PART NO. | DESCRIPTION                      | QTY. |
|---|-------------|----------|----------------------------------|------|
| _ | 1           | 21185    | PIPE PLUG B - 1/8" NPT           | 2    |
|   | 2           | 21107    | HOUSING D - 1" X 3/4"            | 1    |
|   | 3           | 22588    | LOCK NUT S.S 3/8"-24             | 1    |
|   | 4           | 31224    | LOCK WASHER S.S SELF LOCKING     | 1    |
|   | 5           | 22573    | IMPELLER C - Ø3.25               | 1    |
|   | 6           | 31103    | WASHER S.S.                      | 1    |
| * | 7           | 22272    | SEAL ASSEMBLY T-2100 - VITON     | 1    |
| * | 8           | 21126    | GASKET - NI-2085                 | 1    |
|   | 9           | 21865    | KEY S.S WOODRUFF #2              | 1    |
|   | 10          | 22131    | DRIVE SLEEVE                     | 1    |
|   | 11          | 23002    | CLAMP ASSY. S.S 5/8 & 3/4        | 1    |
|   | 12          | 21251    | HEX HD SCREW S.S 5/16"-18 X .88" | 4    |
|   | 13          | 21266    | LOCKWASHER S.S 3/8"              | 4    |
|   | 14          | 28059    | STUD S.S 5/16 118 X 1.19"        | 4    |
|   | 15          | 22163    | LOCK WASHER S.S 5/16 X 1/8       | 6    |
|   | 16          | 21284    | HEX NUT- 5/16"-18                | 6    |
|   | 17          | 22130    | ADAPTOR- CAST IRON               | 1    |