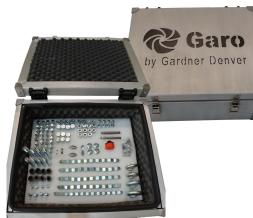

## Fastener, Nut & Seal Kit

Complete set of bolts and nuts with toolbox.

- Improved Ease of Maintenance Applicable to GARO Units
- Mitigates the Risk of Incorrect Disassembly and Compressor Damage
- Reduced Assembly / Disassembly Time
- Consolidated Dedicated Kit Consisting of All Required Tools
- Provides the Right Quantities and Sizes Required for Each Unit (FNS Kit)
- Prevents the Wrong C-Parts Utilization (FNS Kit)
- Reduction in Unit Repair Times (FNS Kit)