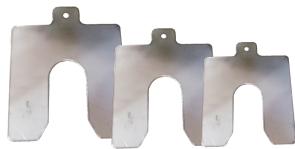

## Lining Tools (Motor Adapter Kit)

Accurate machine adjustment is an essential element of any alignment process. Single slot pre-cut shims are available in five different dimensions and in ten different thicknesses.