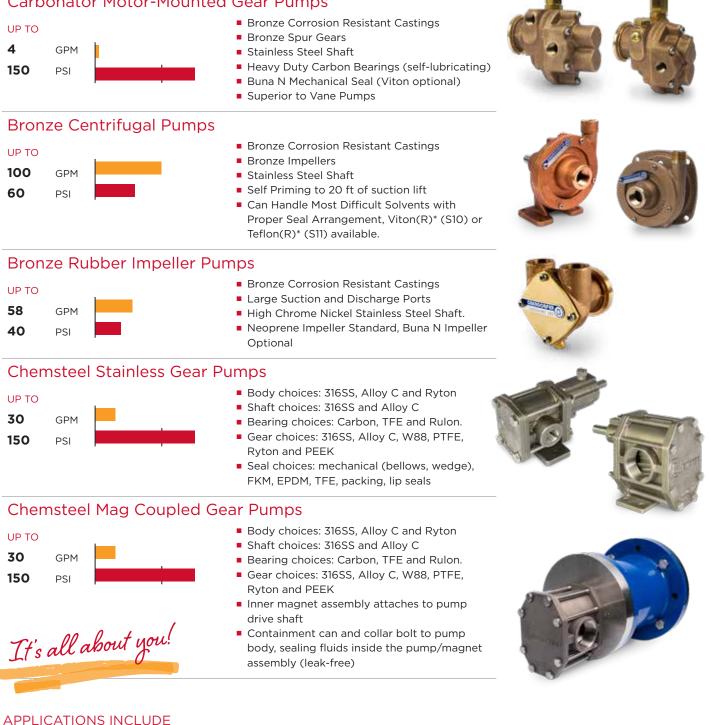

## Carbonator Motor-Mounted Gear Pumps

- Automotive Repair
- Road De-icing
- Day Tanks/Fuel Transfer
- Chemical Processing & Mixing
- Preservative Application
- Fuel Conditioning
- Coolant Circulation
- Bilge Pumps
- Irrigation
- And Many More!