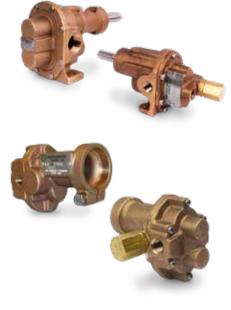

#### Bronze Pedestal Rotary Gear Pumps

- Bronze Corrosion Resistant Castings
- Special Cast Helical Bronze Gears
- Stainless Steel Shafts & Fasteners
- Heavy Duty Carbon Bearings (self lubricating)
- Formed Ring Seal Packing
- Optional Lip & Mechanical Seals available on most models

### Bronze Close-Coupled Rotary Gear Pumps

- Bronze Corrosion Resistant CastingsSpecial Cast Helical Bronze Gears
- O-ring seal for maximum leak protection
- Heavy Duty Carbon Bearings (self lubricating)
- Lip & Mechanical Seals Available
- Eliminates Motor Alignment Problems